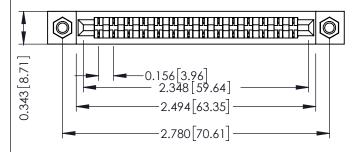

Mounting Option
M3-0.5 Metric Threaded Inserts

**Contact Detail** 

Wire Wrap .046x.014(1.17x0.36) - Tail LG=.495(12.57) .156 [3.96] Contact Spacing x .200 [5.08] Row Spacing

THIS IS A C.A.D. GENERATED DRAWING DO NOT MAKE MANUAL REVISIONS TO MAS