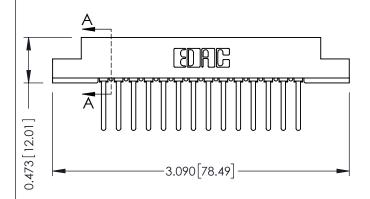

Mounting Option
M3-0.5 Metric Threaded Inserts

**Contact Detail** 

Wire Wrap .046x.014(1.17x0.36) - Tail LG=.495(12.57) .156 [3.96] Contact Spacing x .200 [5.08] Row Spacing

THIS IS A C.A.D. GENERATED DRAWING DO NOT MAKE MANUAL REVISIONS TO MAS