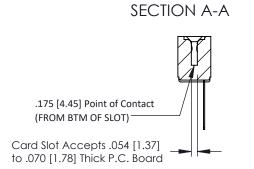

Mounting Option
M3-0.5 Metric Threaded Inserts

**Contact Detail** 

Wire Wrap .046x.014(1.17x0.36) - Tail LG=.495(12.57) .156 [3.96] Contact Spacing x .200 [5.08] Row Spacing

THIS IS A C.A.D. GENERATED DRAWING DO NOT MAKE MANUAL REVISIONS TO MAS