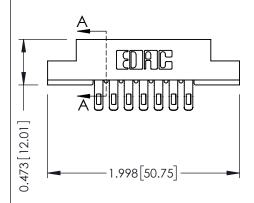

## **See Accompanying Pages for:**

- Contact Bend Details
- Mounting Options

SECTION A-A

307 ENG MASTER
DATE: AUG. 11/09

SHEET 1 OF 3

J.LEE

307 Assembly

NTS