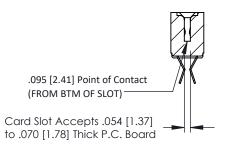

Mounting Option
.128 (3.25) Dia. Mounting Holes

**Contact Detail** 

Extender Board Bend (Code 500 Contacts)
.156 [3.96] Contact Spacing x .200 [5.08] Row Spacing

THIS IS A C.A.D. GENERATED DRAWING DO NOT MAKE MANUAL REVISIONS TO MAS