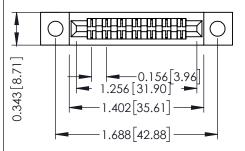

Mounting Option
.128 (3.25) Dia. Mounting Holes

**Contact Detail** 

Extender Board Bend (Code 500 Contacts)
.156 [3.96] Contact Spacing x .200 [5.08] Row Spacing

THIS IS A C.A.D. GENERATED DRAWING DO NOT MAKE MANUAL REVISIONS TO MAS