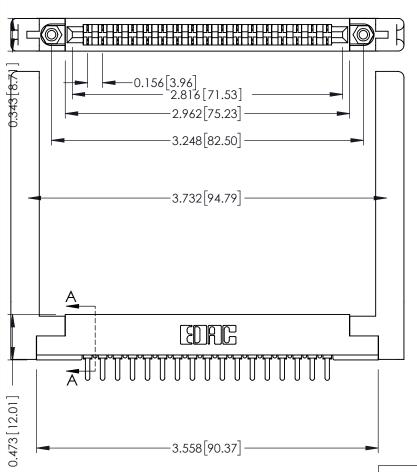

.156 [3.96] Contact Spacing x .200 [5.08] Row Spacing

ORIGINAL

SECTION A-A

.175 [4.45] Point of Contact (FROM BTM OF SLOT)

Card Slot Accepts .054 [1.37] to .070 [1.78] Thick P.C. Board

**See Accompanying Pages for:** 

- **Contact Bend Details**
- **Mounting Options**

307 / 357 Card Edge Connector Part Number: 357-017-421-168

**EDAC INC** TORONTO, ONTARIO CANADA

THESE DRAWINGS AND SPECIFICATIONS ARE THE PROPERTY OF EDAC INC.,AND SHALL NOT BE REPRODUCED, OR COPIED OR USED AS THE BASIS FOR THE MANUFACTURE OR SALE OF APPARATUS WITHOUT WRITTEN PERMISSION.

| ACAD REFERENCE NO. | 307 ENG MASTER   |       |
|--------------------|------------------|-------|
| DRAWN: J.LEE       | DATE: AUG. 11/09 |       |
| CHECKED:           | DATE:            |       |
| SCALE: NTS         | SHEET            | OF 3  |
| DRAWING NUMBER     |                  | ISSUE |
| 307 Assembly       |                  | 1     |