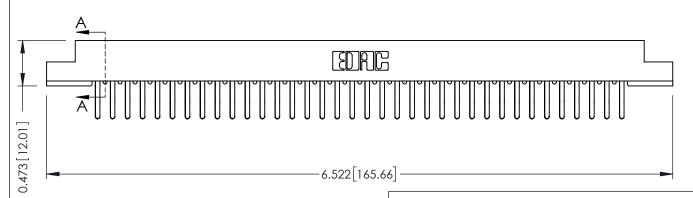

## **SECTION A-A**

.095 [2.41] Point of Contact (FROM BTM OF SLOT)

Card Slot Accepts .054 [1.37] to .070 [1.78] Thick P.C. Board

**See Accompanying Pages for:** 

- **Contact Bend Details**
- **Mounting Options**