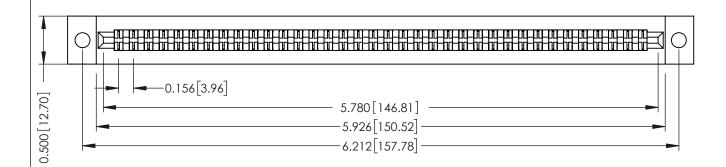

**Mounting Option** .128 (3.25) Dia. Mounting Holes **Contact Detail** 

Extender Board Bend (Code 422 Contacts) .156 [3.96] Contact Spacing x .200 [5.08] Row Spacing

THIS IS A C.A.D. GENERATED DRAWING DO NOT MAKE MANUAL REVISIONS TO MASTER.

307 / 357 Card Edge Connector Part Number: 357-072-460-202

**EDAC INC** TORONTO, ONTARIO CANADA

THESE DRAWINGS AND SPECIFICATIONS ARE THE PROPERTY OF EDAC INC.,AND SHALL NOT BE REPRODUCED, OR COPIED OR USED AS THE BASIS FOR THE MANUFACTURE OR SALE OF APPARATUS WITHOUT WRITTEN PERMISSION.