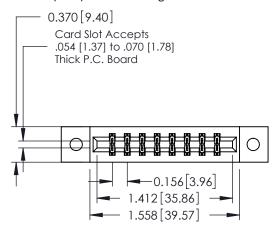

**Mounting Option** 

02-.128 (3.25) Dia. Mounting Holes

**Contact Detail** 

520-P.C. Tail .030x.018(0.76x0.46) - Tail LG=.175(4.45) .156 [3.96] Contact Spacing x .200 [5.08] Row Spacing

THIS IS A C.A.D. GENERATED DRAWING DO NOT MAKE MANUAL REVISIONS TO MASTER.