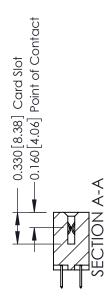

**Mounting Option** 

02-.128 (3.25) Dia. Mounting Holes

**Contact Detail** 

520-P.C. Tail .030x.018(0.76x0.46) - Tail LG=.175(4.45) .156 [3.96] Contact Spacing x .200 [5.08] Row Spacing

THIS IS A C.A.D. GENERATED DRAWING DO NOT MAKE MANUAL REVISIONS TO MASTER.