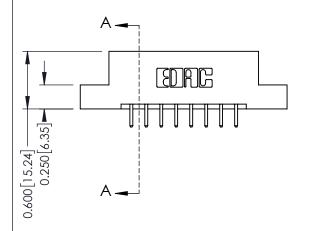

**Mounting Option** 

02-.128 (3.25) Dia. Mounting Holes

**Contact Detail** 

520-P.C. Tail .030x.018(0.76x0.46) - Tail LG=.175(4.45) .156 [3.96] Contact Spacing x .200 [5.08] Row Spacing

THIS IS A C.A.D. GENERATED DRAWING DO NOT MAKE MANUAL REVISIONS TO MASTER.