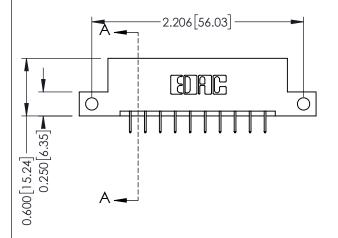

**Mounting Option** 

12-.128 (3.25) Dia. Side Mounting Holes

**Contact Detail** 

524-P.C. Tail .018 Sq.(0.46 Sq.) - Tail LG=.175(4.45) .156 [3.96] Contact Spacing x .200 [5.08] Row Spacing

THIS IS A C.A.D. GENERATED DRAWING DO NOT MAKE MANUAL REVISIONS TO MASTER.