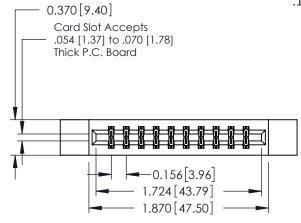

ISSUE NUMBER

ORIGINAL

1

0.330 [8.38] Card Slot 0.160 [4.06] Point of Contact

**See Accompanying Pages for:** 

- **Contact Bend Details**
- **Mounting Options**

| 337 / 387 Series Card Edge Connector |
|--------------------------------------|
| Part Number: 387-020-524-212         |