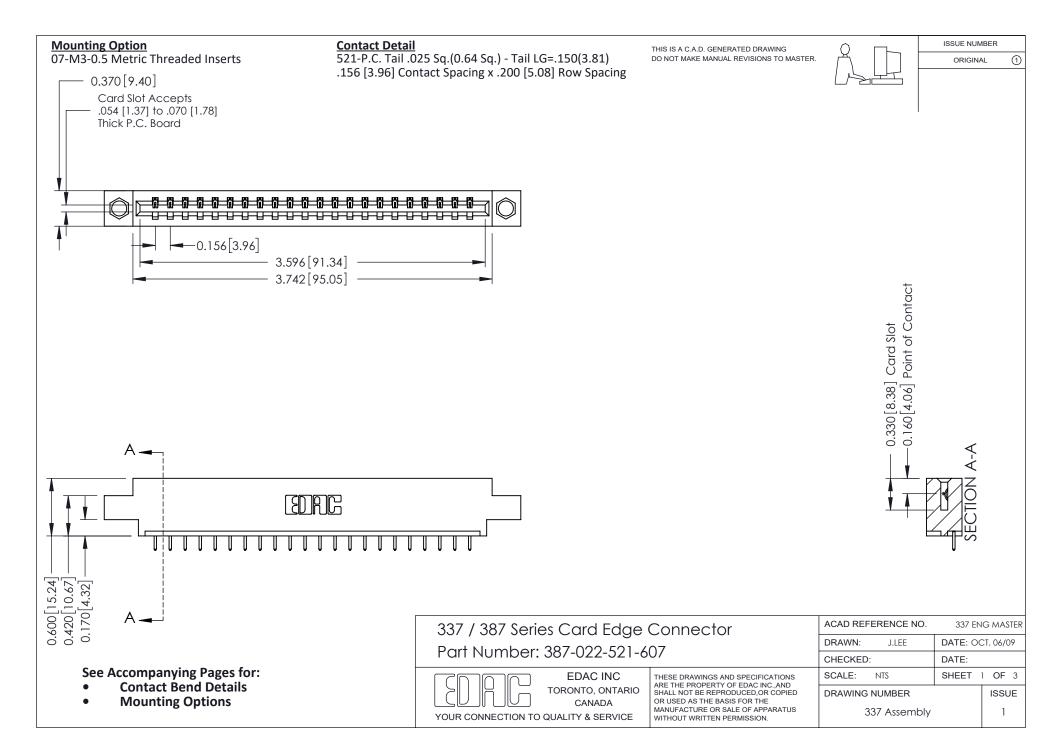

ISSUE NUMBER

ORIGINAL

1



| 337 / 387 Series Card Edge Connector<br>Contact Bend Detail           |                                                                                                                                                                                                  | ACAD REFERENCE NO. 337 E |                  | G MASTER      |
|-----------------------------------------------------------------------|--------------------------------------------------------------------------------------------------------------------------------------------------------------------------------------------------|--------------------------|------------------|---------------|
|                                                                       |