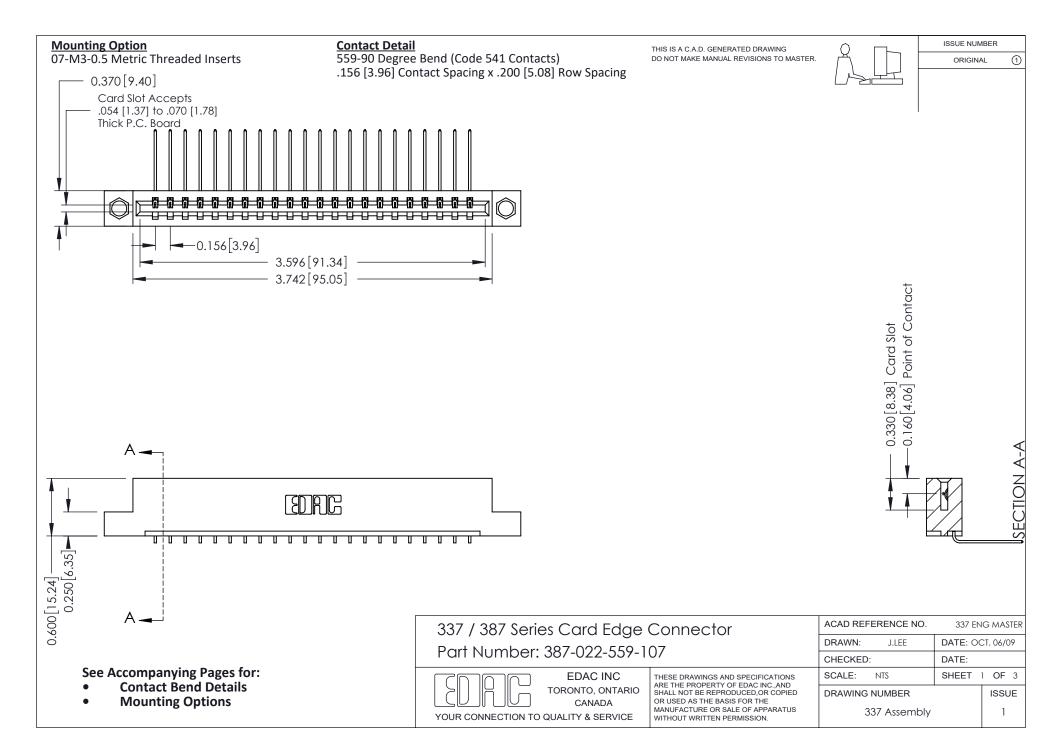

ISSUE NUMBER

ORIGINAL

1

| 337 / 387 Series Card Edge Connector<br>Contact Bend Detail           |                                                                                                                                                                                                  | ACAD REFERENCE NO. 337 E |                  | G MASTER      |
|-----------------------------------------------------------------------|--------------------------------------------------------------------------------------------------------------------------------------------------------------------------------------------------|--------------------------|------------------|---------------|
|                                                                       |                                                                                                                                                                                                  | DRAWN: J.LEE             | DATE: OCT. 06/09 |               |
|                                                                       |                                                                                                                                                                                                  | CHECKED:                 | CKED: DATE:      |               |
| EDAC INC TORONTO, ONTARIO CANADA YOUR CONNECTION TO QUALITY & SERVICE | THESE DRAWINGS AND SPECIFICATIONS ARE THE PROPERTY OF EDAC INC.,AND SHALL NOT BE REPRODUCED, OR COPIED OR USED AS THE BASIS FOR THE MANUFACTURE OR SALE OF APPARATUS WITHOUT WRITTEN PERMISSION. | SCALE: NTS               | SHEET            | 2 <b>OF</b> 3 |
|                                                                       |                                                                                                                                                                                                  | DRAWING NUMBER           |                  | ISSUE         |
|                                                                       |                                                                                                                                                                                                  | 337 Assembly             |                  | 1             |