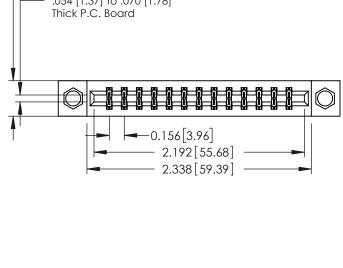

## **Mounting Option** 08-#4-40 Unified Threaded Inserts - 0.370[9.40] Card Slot Accepts .054 [1.37] to .070 [1.78] Thick P.C. Board

**Contact Detail** 

524-P.C. Tail .018 Sq.(0.46 Sq.) - Tail LG=.175(4.45) .156 [3.96] Contact Spacing x .200 [5.08] Row Spacing

THIS IS A C.A.D. GENERATED DRAWING DO NOT MAKE MANUAL REVISIONS TO MASTER.

ISSUE NUMBER

ORIGINAL

1

0.330 [8.38] Card Slot 0.160 [4.06] Point of Contact

**See Accompanying Pages for:** 

- **Contact Bend Details**
- **Mounting Options**