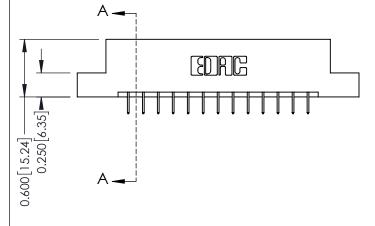

THIS IS A C.A.D. GENERATED DRAWING DO NOT MAKE MANUAL REVISIONS TO MASTER.

ISSUE NUMBER

ORIGINAL

1

0.330 [8.38] Card Slot 0.160 [4.06] Point of Contact

**See Accompanying Pages for:** 

- **Contact Bend Details**
- **Mounting Options**