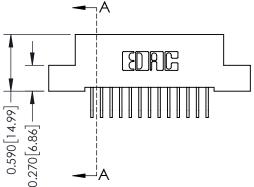

## **Mounting Option**

07-M3-0.5 Metric Threaded Inserts

## **Contact Detail**

558-90 Degree Bend (Code 541 Contacts) .100 [2.54] Contact Spacing x .200 [5.08] Row Spacing





## 0.240 [6.10] Point of Contact 0.410[10.41] SECTION A-A

## **See Accompanying Pages for:**

- **Contact Bend Details**
- **Mounting Options**

342 / 392 Card Edge Connector Part Number: 392-026-558-207



342 ENG MASTER J.LEE DATE: OCT. 06/09 SHEET 1 OF 3 NTS

342 Assembly

THIS IS A C.A.D. GENERATED DRAWING DO NOT MAKE MANUAL REVISIONS TO MASTER. ISSUE NUMBER

ORIGINAL

1



| 342 / 392 Series Card Edge Connector<br>Contact Bend Detail |                                                                                                                                                                                                  | ACAD REFERENCE NO. 342 ENG MASTER |             |                  |        |
|-------------------------------------------------------------|----------------