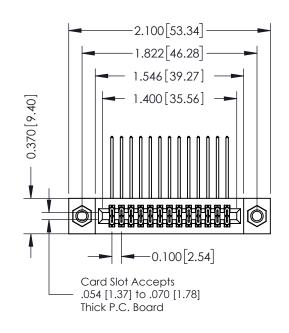

## **See Accompanying Pages for:**

- **Contact Bend Details**
- **Mounting Options**

342 / 392 Card Edge Connector Part Number: 392-026-558-207

342 ENG MASTER J.LEE DATE: OCT. 06/09 SHEET 1 OF 3 NTS

342 Assembly