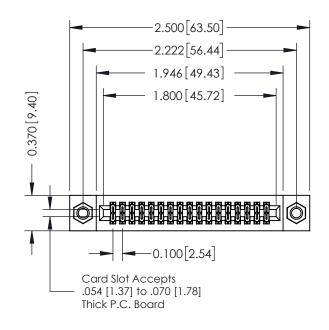

## **See Accompanying Pages for:**

- **Contact Bend Details**
- **Mounting Options**

| 342 / 392 Card Edge Connector |
|-------------------------------|
| Part Number: 392-034-556-207  |

342 ENG MASTER DATE: OCT. 06/09 J.LEE NTS SHEET 1 OF 3