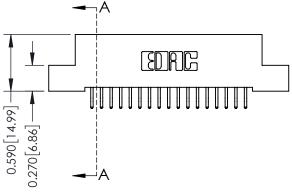

## **Contact Detail**

556-Extender Board Bend (Code 520 Contacts) .100 [2.54] Contact Spacing x .200 [5.08] Row Spacing

## 0.240 [6.10] Point of Contact 0.410[10.41] SECTION A-A