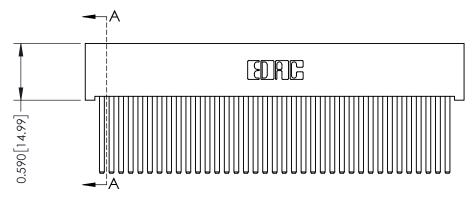

**See Accompanying Pages for:** 

- **Contact Bend Details**
- **Mounting Options**

342 / 392 Card Edge Connector Part Number: 392-037-544-101

YOUR CONNECTION TO QUALITY & SERVICE

342 ENG MASTER J.LEE DATE: OCT. 06/09 SHEET 1 OF 3

342 Assembly

THIS IS A C.A.D. GENERATED DRAWING DO NOT MAKE MANUAL REVISIONS TO MASTER. ISSUE NUMBER

ORIGINAL

1

| 342 / 392 Series Card Edge Connector<br>Contact Bend Detail |                                                                                                                                                                                                  | ACAD REFERENCE NO. 342 ENG MASTER |             |                  |        |
|-------------------------------------------------------------|--------------------------------------------------------------------------------------------------------------------------------------------------------------------------------------------------|-----------------------------------|-------------|------------------|--------|
|                                                             |                                                                                                                                                                                                  | DRAWN:                            | J.LEE       | DATE: OCT. 06/09 |        |
|                                                             |                                                                                                                                                                                                  | CHECKED:                          |             | DATE:            |        |
| TORONTO, ONTARIO                                            | THESE DRAWINGS AND SPECIFICATIONS ARE THE PROPERTY OF EDAC INC. AND SHALL NOT BE REPRODUCED, OR COPIED OR USED AS THE BASIS FOR THE MANUFACTURE OR SALE OF APPARATUS WITHOUT WRITTEN PERMISSION. | SCALE:                            | NTS         | SHEET :          | 2 OF 3 |
|                                                             |                                                                                                                                                                                                  | DRAWING                           | NUMBER      |                  | ISSUE  |
| YOUR CONNECTION TO QUALITY & SERVICE                        |                                                                                                                                                                                                  | 3                                 | 42 Assembly |                  | 1      |