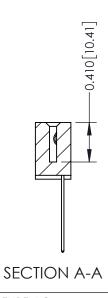

**Mounting Option** 01-No Mounting Lugs **Contact Detail** 

544-Wire Wrap .050x.025(1.27x0.64) - Tail LG=.760(19.30) DO NOT MAKE MANUAL REVISIONS TO MASTER .100 [2.54] Contact Spacing x .200 [5.08] Row Spacing

342 Assembly

THIS IS A C.A.D. GENERATED DRAWING DO NOT MAKE MANUAL REVISIONS TO MASTER. ISSUE NUMBER

ORIGINAL

1

| 342 / 392 Series Card Edge Connector<br>Contact Bend Detail |                                                                                                                                                                                                  | ACAD REFERENCE NO. 342 ENG MASTER |             |                  |        |
|-------------------------------------------------------------|--------------------------------------------------------------------------------------------------------------------------------------------------------------------------------------------------|-----------------------------------|-------------|------------------|--------|
|                                                             |                                                                                                                                                                                                  | DRAWN:                            | J.LEE       | DATE: OCT. 06/09 |        |
|                                                             |                                                                                                                                                                                                  | CHECKED:                          |             | DATE:            |        |
| TORONTO, ONTARIO                                            | THESE DRAWINGS AND SPECIFICATIONS ARE THE PROPERTY OF EDAC INC. AND SHALL NOT BE REPRODUCED, OR COPIED OR USED AS THE BASIS FOR THE MANUFACTURE OR SALE OF APPARATUS WITHOUT WRITTEN PERMISSION. | SCALE:                            | NTS         | SHEET :          | 2 OF 3 |
|                                                             |                                                                                                                                                                                                  | DRAWING                           | NUMBER      |                  | ISSUE  |
| YOUR CONNECTION TO QUALITY & SERVICE                        |                                                                                                                                                                                                  | 3                                 | 42 Assembly |                  | 1      |