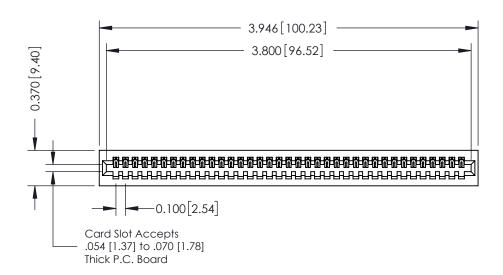

**See Accompanying Pages for:** 

- **Contact Bend Details**
- **Mounting Options**

342 / 392 Card Edge Connector Part Number: 392-037-544-101

YOUR CONNECTION TO QUALITY & SERVICE

342 ENG MASTER J.LEE DATE: OCT. 06/09 SHEET 1 OF 3

342 Assembly

THIS IS A C.A.D. GENERATED DRAWING DO NOT MAKE MANUAL REVISIONS TO MASTER. ISSUE NUMBER

ORIGINAL

1

| 342 / 392 Series Card Edge Connector<br>Contact Bend Detail |                                                                                                                                                                                                  | ACAD REFERENCE NO. 342 ENG MASTER |             |                  |        |
|-------------------------------------------------------------|--------------------------------------------------------------------------------------------------------------------------------------------------------------------------------------------------|-----------------------------------|-------------|------------------|--------|
|                                                             |                                                                                                                                                                                                  | DRAWN:                            | J.LEE       | DATE: OCT. 06/09 |        |
|                                                             |                                                                                                                                                                                                  | CHECKED:                          |             | DATE:            |        |
| TORONTO, ONTARIO                                            | THESE DRAWINGS AND SPECIFICATIONS ARE THE PROPERTY OF EDAC INC. AND SHALL NOT BE REPRODUCED, OR COPIED OR USED AS THE BASIS FOR THE MANUFACTURE OR SALE OF APPARATUS WITHOUT WRITTEN PERMISSION. | SCALE:                            | NTS         | SHEET :          | 2 OF 3 |
|                                                             |                                                                                                                                                                                                  | DRAWING                           | NUMBER      |                  | ISSUE  |
| YOUR CONNECTION TO QUALITY & SERVICE                        |                                                                                                                                                                                                  | 3                                 | 42 Assembly |                  | 1      |