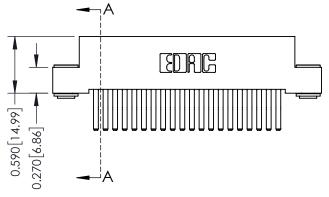

**Mounting Option** 

03-.116 (2.95) I.D. Floating Eyelets

**Contact Detail** 

560-Extender Board Bend (Code 523 Contacts) .100 [2.54] Contact Spacing x .200 [5.08] Row Spacing





## 0.240 [6.10] Point of Contact 0.410[10.41] **SECTION A-A**

## **See Accompanying Pages for:**

- **Contact Bend Details**
- **Mounting Options**

| 342 / 392 Card Edge Connector |
|-------------------------------|
| Part Number: 392-040-560-203  |

YOUR CONNECTION TO QUALITY & SERVICE

342 ENG MASTER DATE: OCT. 06/09 J.LEE NTS SHEET 1 OF 3

342 Assembly

THIS IS A C.A.D. GENERATED DRAWING DO NOT MAKE MANUAL REVISIONS TO MASTER. ISSUE NUMBER

ORIGINAL

1



| 342 / 392 Series Card Edge Connector<br>Contact Bend Detail |                                                                                                                                     | ACAD REFERENCE NO. 342 ENG MASTER |             |          |          |
|-------------------------------------------------------------|