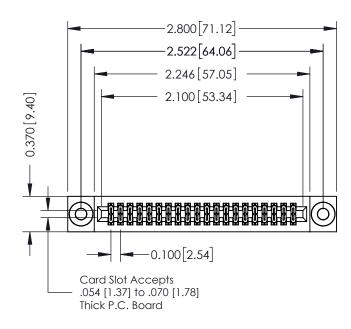

## **See Accompanying Pages for:**

- **Contact Bend Details**
- **Mounting Options**

| 342 / 392 Card Edge Connector |
|-------------------------------|
| Part Number: 392-040-560-203  |

YOUR CONNECTION TO QUALITY & SERVICE