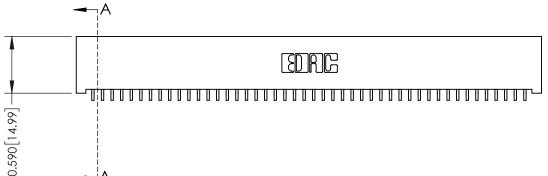

342 Assembly

THIS IS A C.A.D. GENERATED DRAWING DO NOT MAKE MANUAL REVISIONS TO MASTER. ISSUE NUMBER

ORIGINAL

1

| 342 / 392 Series Card Edge           | ACAD REFERENCE NO. 342 ENG MASTER                                                                                                                                                               |         |             |                  |        |
|--------------------------------------|-------------------------------------------------------------------------------------------------------------------------------------------------------------------------------------------------|---------|-------------|------------------|--------|
| Contact Bend Detail                  |                                                                                                                                                                                                 |         | J.LEE       | DATE: OCT. 06/09 |        |
| Comaci bena Deraii                   | Confider bend Defail                                                                                                                                                                            |         |             | DATE:            |        |
| TORONTO, ONTARIO                     | THESE DRAWINGS AND SPECIFICATIONS ARE THE PROPERTY OF EDAC INC.,AND SHALL NOT BE REPRODUCED,OR COPIED OR USED AS THE BASIS FOR THE MANUFACTURE OR SALE OF APPARATUS WITHOUT WRITTEN PERMISSION. | SCALE:  | NTS         | SHEET :          | 2 OF 3 |
|                                      |                                                                                                                                                                                                 | DRAWING | NUMBER      |                  | ISSUE  |
| YOUR CONNECTION TO QUALITY & SERVICE |                                                                                                                                                                                                 | 3       | 42 Assembly |                  | 1      |