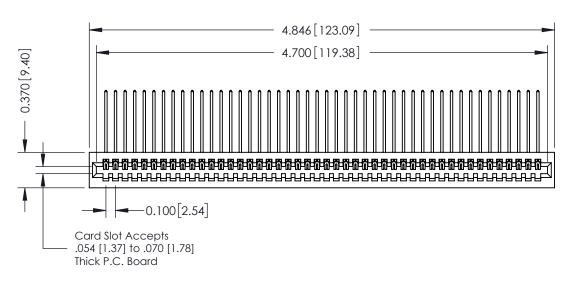

342 / 392 Card Edge Connector Part Number: 392-046-559-101

YOUR CONNECTION TO QUALITY & SERVICE

|   | ACAD REFERENCE NO. 342 ENG MASTER |                  |  |  |  |
|---|-----------------------------------|------------------|--|--|--|
|   | DRAWN: J.LEE                      | DATE: OCT. 06/09 |  |  |  |
|   | CHECKED:                          | DATE:            |  |  |  |
|   | SCALE: NTS                        | SHEET 1 OF 3     |  |  |  |
| 0 | DRAWING NUMBER                    | ISSUE            |  |  |  |