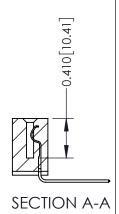

THIS IS A C.A.D. GENERATED DRAWING DO NOT MAKE MANUAL REVISIONS TO MASTER

ISSUE NUMBER

ORIGINAL

1

| 342 / 392 Card Edge Conne            | ACAD REFERENCE NO. 342 ENG MASTER                                                                                                                                                               |                         |         |        |  |
|--------------------------------------|-------------------------------------------------------------------------------------------------------------------------------------------------------------------------------------------------|-------------------------|---------|--------|--|
| Mounting Options                     | DRAWN: J.LEE                                                                                                                                                                                    | DATE: <b>OCT. 06/09</b> |         |        |  |
| Moorning Ophons                      | orning Ophons                                                                                                                                                                                   |                         |         | DATE:  |  |
| EDAC INC                             | THESE DRAWINGS AND SPECIFICATIONS ARE THE PROPERTY OF EDAC INC.,AND SHALL NOT BE REPRODUCED,OR COPIED OR USED AS THE BASIS FOR THE MANUFACTURE OR SALE OF APPARATUS WITHOUT WRITTEN PERMISSION. | SCALE: NTS              | SHEET : | 3 OF 3 |  |
| TORONTO, ONTARIO                     |                                                                                                                                                                                                 | DRAWING NUMBER          | •       | ISSUE  |  |
| YOUR CONNECTION TO QUALITY & SERVICE |                                                                                                                                                                                                 | 342 Assembly            |         | 1      |  |