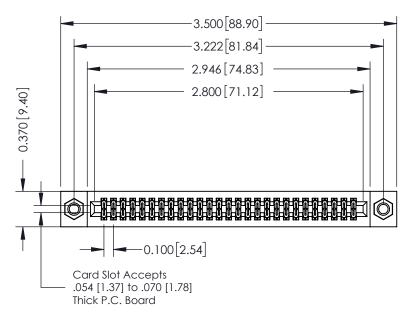

## **See Accompanying Pages for:**

- **Contact Bend Details**
- **Mounting Options**

342 / 392 Card Edge Connector Part Number: 392-054-542-207

|   | ACAD REFERENCE NO | 342 ENG MASTER          |
|---|-------------------|-------------------------|
|   | DRAWN: J.LEE      | DATE: <b>OCT. 06/09</b> |
|   | CHECKED:          |                         |
|   | SCALE: NTS        | SHEET 1 OF 3            |
| ) | DRAWING NUMBER    | ISSUE                   |

342 Assembly

THIS IS A C.A.D. GENERATED DRAWING DO NOT MAKE MANUAL REVISIONS TO MASTER. ISSUE NUMBER

ORIGINAL

1

| 342 / 392 Series Card Edge Connector |                                                                                                                                                                                                 |          | ACAD REFERENCE NO. 342 ENG MASTER |                  |        |  |
|--------------------------------------|-------------------------------------------------------------------------------------------------------------------------------------------------------------------------------------------------|----------|-----------------------------------|------------------|--------|--|
| Contact Bend Detail                  |                                                                                                                                                                                                 | DRAWN:   | J.LEE                             | DATE: OCT. 06/09 |        |  |
|                                      |                                                                                                                                                                                                 | CHECKED: |                                   | DATE:            |        |  |
| TORONTO, ONTARIO                     | THESE DRAWINGS AND SPECIFICATIONS ARE THE PROPERTY OF EDAC INC.,AND SHALL NOT BE REPRODUCED,OR COPIED OR USED AS THE BASIS FOR THE MANUFACTURE OR SALE OF APPARATUS WITHOUT WRITTEN PERMISSION. | SCALE:   | NTS                               | SHEET :          | 2 OF 3 |  |
|                                      |                                                                                                                                                                                                 | DRAWING  | NUMBER                            |                  | ISSUE  |  |
| YOUR CONNECTION TO QUALITY & SERVICE |                                                                                                                                                                                                 | 3        | 42 Assembly                       |                  | 1      |  |