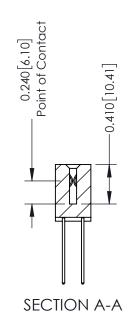

## **Contact Detail**

542-Wire Wrap .025 Sq.(0.64 Sq.) - Tail LG=.655(16.64) .100 [2.54] Contact Spacing x .200 [5.08] Row Spacing

342 Assembly

THIS IS A C.A.D. GENERATED DRAWING DO NOT MAKE MANUAL REVISIONS TO MASTER. ISSUE NUMBER

ORIGINAL

1

| 342 / 392 Series Card Edge Connector |                                                                                                                                                                                                 |          | ACAD REFERENCE NO. 342 ENG MASTER |                  |        |  |
|--------------------------------------|-------------------------------------------------------------------------------------------------------------------------------------------------------------------------------------------------|----------|-----------------------------------|------------------|--------|--|
| Contact Bend Detail                  |                                                                                                                                                                                                 | DRAWN:   | J.LEE                             | DATE: OCT. 06/09 |        |  |
|                                      |                                                                                                                                                                                                 | CHECKED: |                                   | DATE:            |        |  |
| TORONTO, ONTARIO                     | THESE DRAWINGS AND SPECIFICATIONS ARE THE PROPERTY OF EDAC INC.,AND SHALL NOT BE REPRODUCED,OR COPIED OR USED AS THE BASIS FOR THE MANUFACTURE OR SALE OF APPARATUS WITHOUT WRITTEN PERMISSION. | SCALE:   | NTS                               | SHEET :          | 2 OF 3 |  |
|                                      |                                                                                                                                                                                                 | DRAWING  | NUMBER                            |                  | ISSUE  |  |
| YOUR CONNECTION TO QUALITY & SERVICE |                                                                                                                                                                                                 | 3        | 42 Assembly                       |                  | 1      |  |