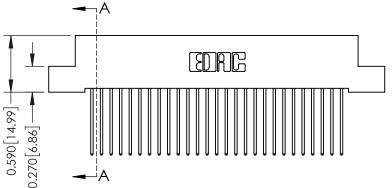

342 Assembly

THIS IS A C.A.D. GENERATED DRAWING DO NOT MAKE MANUAL REVISIONS TO MASTER. ISSUE NUMBER

ORIGINAL

1

| 342 / 392 Series Card Edge Connector |                                                                                                                                                                                                 |          | ACAD REFERENCE NO. 342 ENG MASTER |                  |        |  |
|--------------------------------------|-------------------------------------------------------------------------------------------------------------------------------------------------------------------------------------------------|----------|-----------------------------------|------------------|--------|--|
| Contact Bend Detail                  |                                                                                                                                                                                                 | DRAWN:   | J.LEE                             | DATE: OCT. 06/09 |        |  |
|                                      |                                                                                                                                                                                                 | CHECKED: |                                   | DATE:            |        |  |
| TORONTO, ONTARIO                     | THESE DRAWINGS AND SPECIFICATIONS ARE THE PROPERTY OF EDAC INC.,AND SHALL NOT BE REPRODUCED,OR COPIED OR USED AS THE BASIS FOR THE MANUFACTURE OR SALE OF APPARATUS WITHOUT WRITTEN PERMISSION. | SCALE:   | NTS                               | SHEET :          | 2 OF 3 |  |
|                                      |                                                                                                                                                                                                 | DRAWING  | NUMBER                            |                  | ISSUE  |  |
| YOUR CONNECTION TO QUALITY & SERVICE |                                                                                                                                                                                                 | 3        | 42 Assembly                       |                  | 1      |  |

THIS IS A C.A.D. GENERATED DRAWING DO NOT MAKE MANUAL REVISIONS TO MASTER

ISSUE NUMBER

ORIGINAL

1

| 342 / 392 Card Edge Conne                                            | ACAD REFERENCE NO. 342 ENG MASTER                                                                                                                                                               |                |                         |        |
|----------------------------------------------------------------------|-------------------------------------------------------------------------------------------------------------------------------------------------------------------------------------------------|----------------|-------------------------|--------|
| Mounting Options                                                     |                                                                                                                                                                                                 | DRAWN: J.LEE   | DATE: <b>OCT. 06/09</b> |        |
| Moorning Ophons                                                      | CHECKED:                                                                                                                                                                                        | DATE:          |                         |        |
| EDAC INC TORONTO, ONTARIO CANADA OUR CONNECTION TO QUALITY & SERVICE | THESE DRAWINGS AND SPECIFICATIONS ARE THE PROPERTY OF EDAC INC.,AND SHALL NOT BE REPRODUCED,OR COPIED OR USED AS THE BASIS FOR THE MANUFACTURE OR SALE OF APPARATUS WITHOUT WRITTEN PERMISSION. | SCALE: NTS     | SHEET :                 | 3 OF 3 |
|                                                                      |                                                                                                                                                                                                 | DRAWING NUMBER | •                       | ISSUE  |
|                                                                      |                                                                                                                                                                                                 | 342 Assembly   |                         | 1      |