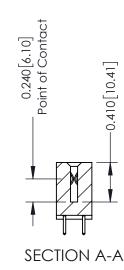

**Mounting Option** 

02-.128 (3.25) Wide Mounting Slots

**Contact Detail** 

521-P.C. Tail .025 Sq.(0.64 Sq.) - Tail LG=.160(4.06) .100 [2.54] Contact Spacing x .200 [5.08] Row Spacing