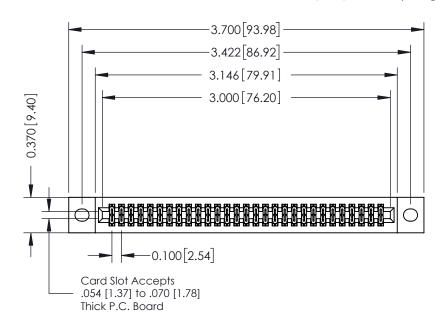

## **See Accompanying Pages for:**

- **Contact Bend Details**
- **Mounting Options**

342 / 392 Card Edge Connector Part Number: 392-058-521-202

YOUR CONNECTION TO QUALITY & SERVICE

342 ENG MASTER J.LEE DATE: OCT. 06/09 SHEET 1 OF 3

342 Assembly

THIS IS A C.A.D. GENERATED DRAWING DO NOT MAKE MANUAL REVISIONS TO MASTER. ISSUE NUMBER

ORIGINAL

1

| 342 / 392 Series Card Edge Connector<br>Contact Bend Detail |                                                                                                                                                                                                  | ACAD REFERENCE NO. 342 ENG MASTER |             |                  |        |
|-------------------------------------------------------------|--------------------------------------------------------------------------------------------------------------------------------------------------------------------------------------------------|-----------------------------------|-------------|------------------|--------|
|                                                             |                                                                                                                                                                                                  | DRAWN:                            | J.LEE       | DATE: OCT. 06/09 |        |
|                                                             |                                                                                                                                                                                                  | CHECKED:                          |             | DATE:            |        |
| TORONTO, ONTARIO                                            | THESE DRAWINGS AND SPECIFICATIONS ARE THE PROPERTY OF EDAC INC. AND SHALL NOT BE REPRODUCED, OR COPIED OR USED AS THE BASIS FOR THE MANUFACTURE OR SALE OF APPARATUS WITHOUT WRITTEN PERMISSION. | SCALE:                            | NTS         | SHEET :          | 2 OF 3 |
|                                                             |                                                                                                                                                                                                  | DRAWING                           | NUMBER      |                  | ISSUE  |
| YOUR CONNECTION TO QUALITY & SERVICE                        |                                                                                                                                                                                                  | 3                                 | 42 Assembly |                  | 1      |