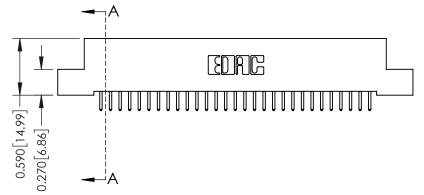

342 Assembly

THIS IS A C.A.D. GENERATED DRAWING DO NOT MAKE MANUAL REVISIONS TO MASTER. ISSUE NUMBER

ORIGINAL

1

| 342 / 392 Series Card Edge Connector<br>Contact Bend Detail |                                                                                                                                                                                                  | ACAD REFERENCE NO. 342 ENG MASTER |             |                  |        |
|-------------------------------------------------------------|--------------------------------------------------------------------------------------------------------------------------------------------------------------------------------------------------|-----------------------------------|-------------|------------------|--------|
|                                                             |                                                                                                                                                                                                  | DRAWN:                            | J.LEE       | DATE: OCT. 06/09 |        |
|                                                             |                                                                                                                                                                                                  | CHECKED:                          |             | DATE:            |        |
| TORONTO, ONTARIO                                            | THESE DRAWINGS AND SPECIFICATIONS ARE THE PROPERTY OF EDAC INC. AND SHALL NOT BE REPRODUCED, OR COPIED OR USED AS THE BASIS FOR THE MANUFACTURE OR SALE OF APPARATUS WITHOUT WRITTEN PERMISSION. | SCALE:                            | NTS         | SHEET :          | 2 OF 3 |
|                                                             |                                                                                                                                                                                                  | DRAWING                           | NUMBER      |                  | ISSUE  |
| YOUR CONNECTION TO QUALITY & SERVICE                        |                                                                                                                                                                                                  | 3                                 | 42 Assembly |                  | 1      |