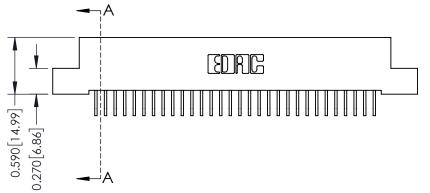

342 Assembly

THIS IS A C.A.D. GENERATED DRAWING DO NOT MAKE MANUAL REVISIONS TO MASTER. ISSUE NUMBER

ORIGINAL

1

| 342 / 392 Series Card Edge Connector<br>Contact Bend Detail |                                                                                                                                                                                                  | ACAD REFERENCE NO. 342 ENG MASTER |             |                  |        |
|-------------------------------------------------------------|--------------------------------------------------------------------------------------------------------------------------------------------------------------------------------------------------|-----------------------------------|-------------|------------------|--------|
|                                                             |                                                                                                                                                                                                  | DRAWN:                            | J.LEE       | DATE: OCT. 06/09 |        |
|                                                             |                                                                                                                                                                                                  | CHECKED:                          |             | DATE:            |        |
| TORONTO, ONTARIO                                            | THESE DRAWINGS AND SPECIFICATIONS ARE THE PROPERTY OF EDAC INC. AND SHALL NOT BE REPRODUCED, OR COPIED OR USED AS THE BASIS FOR THE MANUFACTURE OR SALE OF APPARATUS WITHOUT WRITTEN PERMISSION. | SCALE:                            | NTS         | SHEET :          | 2 OF 3 |
|                                                             |                                                                                                                                                                                                  | DRAWING                           | NUMBER      |                  | ISSUE  |
| YOUR CONNECTION TO QUALITY & SERVICE                        |                                                                                                                                                                                                  | 3                                 | 42 Assembly |                  | 1      |