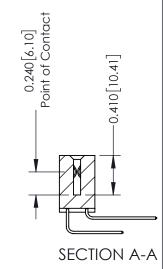

**Mounting Option** 

02-.128 (3.25) Wide Mounting Slots

**Contact Detail** 

559-90 Degree Bend (Code 541 Contacts) .100 [2.54] Contact Spacing x .200 [5.08] Row Spacing

342 Assembly

THIS IS A C.A.D. GENERATED DRAWING DO NOT MAKE MANUAL REVISIONS TO MASTER. ISSUE NUMBER

ORIGINAL

1

| 342 / 392 Series Card Edge Connector<br>Contact Bend Detail |                                                                                                                                                                                                  | ACAD REFERENCE NO. 342 ENG MASTER |             |                  |        |
|-------------------------------------------------------------|--------------------------------------------------------------------------------------------------------------------------------------------------------------------------------------------------|-----------------------------------|-------------|------------------|--------|
|                                                             |                                                                                                                                                                                                  | DRAWN:                            | J.LEE       | DATE: OCT. 06/09 |        |
|                                                             |                                                                                                                                                                                                  | CHECKED:                          |             | DATE:            |        |
| TORONTO, ONTARIO                                            | THESE DRAWINGS AND SPECIFICATIONS ARE THE PROPERTY OF EDAC INC. AND SHALL NOT BE REPRODUCED, OR COPIED OR USED AS THE BASIS FOR THE MANUFACTURE OR SALE OF APPARATUS WITHOUT WRITTEN PERMISSION. | SCALE:                            | NTS         | SHEET :          | 2 OF 3 |
|                                                             |                                                                                                                                                                                                  | DRAWING                           | NUMBER      |                  | ISSUE  |
| YOUR CONNECTION TO QUALITY & SERVICE                        |                                                                                                                                                                                                  | 3                                 | 42 Assembly |                  | 1      |