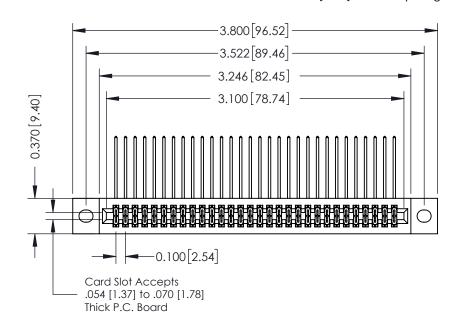

## **See Accompanying Pages for:**

- **Contact Bend Details**
- **Mounting Options**

342 / 392 Card Edge Connector Part Number: 392-060-559-202

YOUR CONNECTION TO QUALITY & SERVICE

342 ENG MASTER J.LEE DATE: OCT. 06/09 SHEET 1 OF 3

342 Assembly

THIS IS A C.A.D. GENERATED DRAWING DO NOT MAKE MANUAL REVISIONS TO MASTER. ISSUE NUMBER

ORIGINAL

1

| 342 / 392 Series Card Edge Connector<br>Contact Bend Detail |                                                                                                                                                                                                  | ACAD REFERENCE NO. 342 ENG MASTER |             |                  |        |
|-------------------------------------------------------------|--------------------------------------------------------------------------------------------------------------------------------------------------------------------------------------------------|-----------------------------------|-------------|------------------|--------|
|                                                             |                                                                                                                                                                                                  | DRAWN:                            | J.LEE       | DATE: OCT. 06/09 |        |
|                                                             |                                                                                                                                                                                                  | CHECKED:                          |             | DATE:            |        |
| TORONTO, ONTARIO                                            | THESE DRAWINGS AND SPECIFICATIONS ARE THE PROPERTY OF EDAC INC. AND SHALL NOT BE REPRODUCED, OR COPIED OR USED AS THE BASIS FOR THE MANUFACTURE OR SALE OF APPARATUS WITHOUT WRITTEN PERMISSION. | SCALE:                            | NTS         | SHEET :          | 2 OF 3 |
|                                                             |                                                                                                                                                                                                  | DRAWING                           | NUMBER      |                  | ISSUE  |
| YOUR CONNECTION TO QUALITY & SERVICE                        |                                                                                                                                                                                                  | 3                                 | 42 Assembly |                  | 1      |