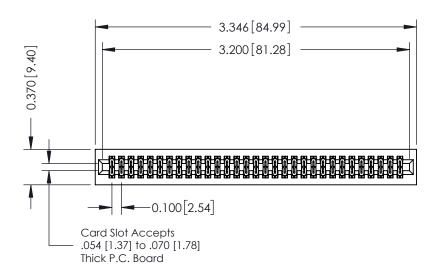

## **See Accompanying Pages for:**

- **Contact Bend Details**
- **Mounting Options**

| 342 / 392 Card Edge Connector |
|-------------------------------|
| Part Number: 392-062-541-201  |

YOUR CONNECTION TO QUALITY & SERVICE

342 ENG MASTER J.LEE DATE: OCT. 06/09 SHEET 1 OF 3

342 Assembly

THIS IS A C.A.D. GENERATED DRAWING DO NOT MAKE MANUAL REVISIONS TO MASTER. ISSUE NUMBER

ORIGINAL

1

| 342 / 392 Series Card Edge Connector<br>Contact Bend Detail |                                                                                                                                     | ACAD REFERENCE NO. 342 ENG MASTER |             |          |          |
|-------------------------------------------------------------|-------------------------------------------------------------------------------------------------------------------------------------|-----------------------------------|-------------|----------|----------|
|                                                             |                                                                                                                                     | DRAWN:                            | J.LEE       | DATE: OC | T. 06/09 |
|                                                             |                                                                                                                                     | CHECKED                           | ):          | DATE:    |          |
| EDAC INC                                                    | ARE THE PROPERTY OF EDAC INC.,AND — SHALL NOT BE REPRODUCED,OR COPIED OR USED AS THE BASIS FOR THE MANUFACTURE OR SALE OF APPARATUS | SCALE:                            | NTS         | SHEET :  | 2 OF 3   |
| TORONTO, ONTARIO                                            |                                                                                                                                     | DRAWING                           | NUMBER      |          | ISSUE    |
| YOUR CONNECTION TO QUALITY & SERVICE                        |                                                                                                                                     | 3                                 | 42 Assembly |          | 1        |