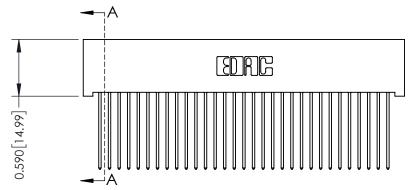

342 ENG MASTER J.LEE DATE: OCT. 06/09 SHEET 1 OF 3

342 Assembly

THIS IS A C.A.D. GENERATED DRAWING DO NOT MAKE MANUAL REVISIONS TO MASTER. ISSUE NUMBER

ORIGINAL

1

| 342 / 392 Series Card Edge Connector<br>Contact Bend Detail |                                                                                                                                     | ACAD REFERENCE NO. 342 ENG MASTER |             |          |          |
|-------------------------------------------------------------|-------------------------------------------------------------------------------------------------------------------------------------|-----------------------------------|-------------|----------|----------|
|                                                             |                                                                                                                                     | DRAWN:                            | J.LEE       | DATE: OC | T. 06/09 |
|                                                             |                                                                                                                                     | CHECKED                           | ):          | DATE:    |          |
| EDAC INC                                                    | ARE THE PROPERTY OF EDAC INC.,AND — SHALL NOT BE REPRODUCED,OR COPIED OR USED AS THE BASIS FOR THE MANUFACTURE OR SALE OF APPARATUS | SCALE:                            | NTS         | SHEET :  | 2 OF 3   |
| TORONTO, ONTARIO                                            |                                                                                                                                     | DRAWING                           | NUMBER      |          | ISSUE    |
| YOUR CONNECTION TO QUALITY & SERVICE                        |                                                                                                                                     | 3                                 | 42 Assembly |          | 1        |