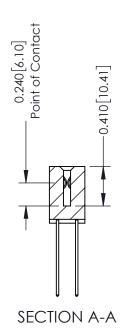

**Mounting Option** 01-No Mounting Lugs

**Contact Detail** 

541-Wire Wrap .025 Sq.(0.64 Sq.) - Tail LG=.760(19.30) .100 [2.54] Contact Spacing x .200 [5.08] Row Spacing

1

342 ENG MASTER J.LEE DATE: OCT. 06/09 SHEET 1 OF 3

342 Assembly

THIS IS A C.A.D. GENERATED DRAWING DO NOT MAKE MANUAL REVISIONS TO MASTER. ISSUE NUMBER

ORIGINAL

1

| 342 / 392 Series Card Edge Connector<br>Contact Bend Detail |                                                                                                                                     | ACAD REFERENCE NO. 342 ENG MASTER |             |          |          |
|-------------------------------------------------------------|-------------------------------------------------------------------------------------------------------------------------------------|-----------------------------------|-------------|----------|----------|
|                                                             |                                                                                                                                     | DRAWN:                            | J.LEE       | DATE: OC | T. 06/09 |
|                                                             |                                                                                                                                     | CHECKED                           | ):          | DATE:    |          |
| EDAC INC                                                    | ARE THE PROPERTY OF EDAC INC.,AND — SHALL NOT BE REPRODUCED,OR COPIED OR USED AS THE BASIS FOR THE MANUFACTURE OR SALE OF APPARATUS | SCALE:                            | NTS         | SHEET :  | 2 OF 3   |
| TORONTO, ONTARIO                                            |                                                                                                                                     | DRAWING                           | NUMBER      |          | ISSUE    |
| YOUR CONNECTION TO QUALITY & SERVICE                        |                                                                                                                                     | 3                                 | 42 Assembly |          | 1        |