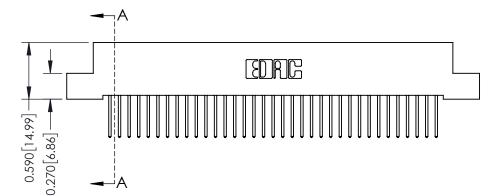

## **See Accompanying Pages for:**

- **Contact Bend Details**
- **Mounting Options**

342 / 392 Card Edge Connector Part Number: 392-070-523-208

YOUR CONNECTION TO QUALITY & SERVICE

CANADA

342 ENG MASTER J.LEE DATE: OCT. 06/09 SHEET 1 OF 3

342 Assembly

THIS IS A C.A.D. GENERATED DRAWING DO NOT MAKE MANUAL REVISIONS TO MASTER. ISSUE NUMBER

ORIGINAL

1

| 342 / 392 Series Card Edge Connector<br>Contact Bend Detail |                                                                                                                                                                                                  | ACAD REFERENCE NO. 342 ENG MASTER |             |                  |        |
|-------------------------------------------------------------|--------------------------------------------------------------------------------------------------------------------------------------------------------------------------------------------------|-----------------------------------|-------------|------------------|--------|
|                                                             |                                                                                                                                                                                                  | DRAWN:                            | J.LEE       | DATE: OCT. 06/09 |        |
|                                                             |                                                                                                                                                                                                  | CHECKED:                          |             | DATE:            |        |
| TORONTO, ONTARIO                                            | THESE DRAWINGS AND SPECIFICATIONS ARE THE PROPERTY OF EDAC INC. AND SHALL NOT BE REPRODUCED, OR COPIED OR USED AS THE BASIS FOR THE MANUFACTURE OR SALE OF APPARATUS WITHOUT WRITTEN PERMISSION. | SCALE:                            | NTS         | SHEET :          | 2 OF 3 |
|                                                             |                                                                                                                                                                                                  | DRAWING                           | NUMBER      |                  | ISSUE  |
| YOUR CONNECTION TO QUALITY & SERVICE                        |                                                                                                                                                                                                  | 3                                 | 42 Assembly |                  | 1      |