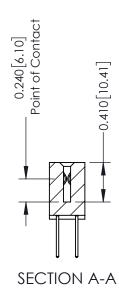

## **Contact Detail**

523-P.C. Tail .025 Sq.(0.64 Sq.) - Tail LG=.400(10.16) .100 [2.54] Contact Spacing x .200 [5.08] Row Spacing