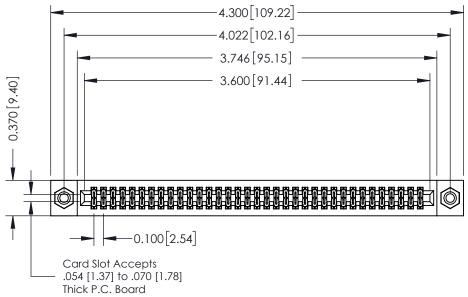

## **See Accompanying Pages for:**

- **Contact Bend Details**
- **Mounting Options**

342 / 392 Card Edge Connector Part Number: 392-070-523-208

YOUR CONNECTION TO QUALITY & SERVICE

CANADA

342 ENG MASTER J.LEE DATE: OCT. 06/09 SHEET 1 OF 3

342 Assembly

THIS IS A C.A.D. GENERATED DRAWING DO NOT MAKE MANUAL REVISIONS TO MASTER. ISSUE NUMBER

ORIGINAL

1

| 342 / 392 Series Card Edge Connector<br>Contact Bend Detail |                                                                                                                                                                                                  | ACAD REFERENCE NO. 342 ENG MASTER |             |                  |        |
|-------------------------------------------------------------|--------------------------------------------------------------------------------------------------------------------------------------------------------------------------------------------------|-----------------------------------|-------------|------------------|--------|
|                                                             |                                                                                                                                                                                                  | DRAWN:                            | J.LEE       | DATE: OCT. 06/09 |        |
|                                                             |                                                                                                                                                                                                  | CHECKED:                          |             | DATE:            |        |
| TORONTO, ONTARIO                                            | THESE DRAWINGS AND SPECIFICATIONS ARE THE PROPERTY OF EDAC INC. AND SHALL NOT BE REPRODUCED, OR COPIED OR USED AS THE BASIS FOR THE MANUFACTURE OR SALE OF APPARATUS WITHOUT WRITTEN PERMISSION. | SCALE:                            | NTS         | SHEET :          | 2 OF 3 |
|                                                             |                                                                                                                                                                                                  | DRAWING                           | NUMBER      |                  | ISSUE  |
| YOUR CONNECTION TO QUALITY & SERVICE                        |                                                                                                                                                                                                  | 3                                 | 42 Assembly |                  | 1      |