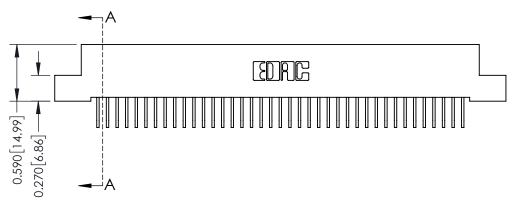

THIS IS A C.A.D. GENERATED DRAWING DO NOT MAKE MANUAL REVISIONS TO MASTER

ISSUE NUMBER

ORIGINAL

1

| 342 / 392 Card Edge Connector<br>Mounting Options |                                                                                                                                                                                               | ACAD REFERENCE NO. 342 ENG MASTER |                         |        |  |  |
|---------------------------------------------------|-----------------------------------------------------------------------------------------------------------------------------------------------------------------------------------------------|-----------------------------------|-------------------------|--------|--|--|
|                                                   |                                                                                                                                                                                               | DRAWN: J.LEE                      | DATE: <b>OCT. 06/09</b> |        |  |  |
|                                                   |                                                                                                                                                                                               | CHECKED:                          | DATE:                   |        |  |  |
| TORONTO, ONTARIO                                  | THESE DRAWINGS AND SPECIFICATIONS ARE THE PROPERTY OF EDAC INCAND SHALL NOT BE REPRODUCED,OR COPIED OR USED AS THE BASIS FOR THE MANUFACTURE OR SALE OF APPARATUS WITHOUT WRITTEN PERMISSION. | SCALE: NTS                        | SHEET :                 | 3 OF 3 |  |  |
|                                                   |                                                                                                                                                                                               | DRAWING NUMBER                    | •                       | ISSUE  |  |  |
| YOUR CONNECTION TO QUALITY & SERVICE              |                                                                                                                                                                                               | 342 Assembly                      |                         | 1      |  |  |