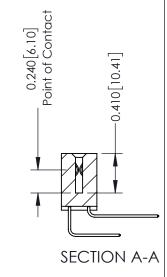

THIS IS A C.A.D. GENERATED DRAWING DO NOT MAKE MANUAL REVISIONS TO MASTER. ISSUE NUMBER

ORIGINAL

1

| 342 / 392 Series Card Edge Connector<br>Contact Bend Detail |                                                                                                                                                                                                  | ACAD REFERENCE NO. 342 ENG MASTER |             |                  |        |
|-------------------------------------------------------------|--------------------------------------------------------------------------------------------------------------------------------------------------------------------------------------------------|-----------------------------------|-------------|------------------|--------|
|                                                             |                                                                                                                                                                                                  | DRAWN:                            | J.LEE       | DATE: OCT. 06/09 |        |
|                                                             |                                                                                                                                                                                                  | CHECKED:                          |             | DATE:            |        |
| TORONTO, ONTARIO                                            | THESE DRAWINGS AND SPECIFICATIONS ARE THE PROPERTY OF EDAC INC. AND SHALL NOT BE REPRODUCED, OR COPIED OR USED AS THE BASIS FOR THE MANUFACTURE OR SALE OF APPARATUS WITHOUT WRITTEN PERMISSION. | SCALE:                            | NTS         | SHEET :          | 2 OF 3 |
|                                                             |                                                                                                                                                                                                  | DRAWING                           | NUMBER      |                  | ISSUE  |
| YOUR CONNECTION TO QUALITY & SERVICE                        |                                                                                                                                                                                                  | 3                                 | 42 Assembly |                  | 1      |