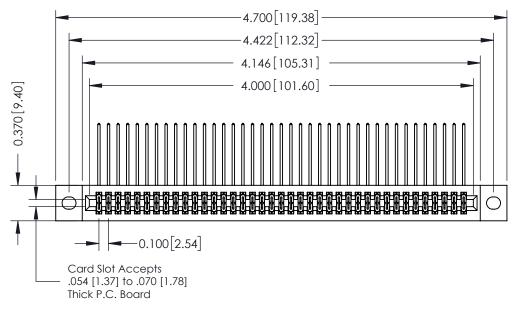

## **Mounting Option** 02-.128 (3.25) Wide Mounting Slots 0.370 [9.40]

**Contact Detail** 

558-90 Degree Bend (Code 541 Contacts) .100 [2.54] Contact Spacing x .200 [5.08] Row Spacing

**See Accompanying Pages for:** 

- **Contact Bend Details**
- **Mounting Options**

342 / 392 Card Edge Connector Part Number: 392-078-558-202

YOUR CONNECTION TO QUALITY & SERVICE

CANADA

342 ENG MASTER J.LEE DATE: OCT. 06/09 SHEET 1 OF 3

342 Assembly