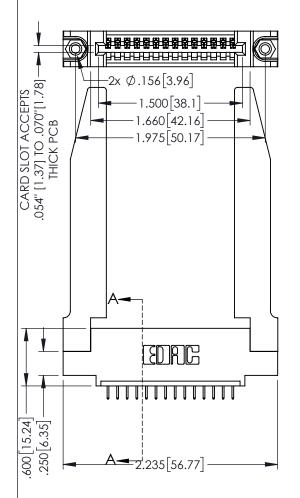

<u>Contact Dimensions:</u>
525-P.C. Tail .018 Sq.(0.46 Sq.) - Tail LG=.150(3.81)
.100 (2.54) Contact Spacing x .200 (5.08) Row Spacing

1

| 345/395 SERIES CARD EDGE CONNECTOR |
|------------------------------------|
| PART NUMBER: 395-014-525-478       |

YOUR CONNECTION TO QUALITY & SERVICE

|   | CHECKED | ):           | DATE:   |       |
|---|---------|--------------|---------|-------|
|   | SCALE:  | 1:1          | SHEET 1 | OF 2  |
| 0 | DRAWING | NUMBER       |         | ISSUE |
|   | 34      | 5-ENG-MASTER |         | 1     |
|   |         |              |         |       |

DRAWN: R.STA.MONICA DATE:MAY.16/2017

INSULATOR MATERIAL: THERMOPLASTIC PBT BLACK, UL 94V-0 CONTACT MATERIAL; COPPER TIN ALLOY CONTACT PLATING: GOLD ON THE MATING AREA, TIN PLATING ON THE CONTACT TAILS, NICKEL UNDERPLATE

| .330[8.38] CARD SLOT<br>160[4.06] POINT OF CONTACT |
|----------------------------------------------------|
|----------------------------------------------------|

**SECTION A-A** 

345-ENG-MASTER

.107 [2.72] .082 [2.08] .157 [4] .232 [5.89] .125(3.18) to .210(5.33) .125(3.18) to .210(5.33) Outside Tails Outside Tails .045(1.14) to .060(1.52) .045(1.14) to .060(1.52) Between Tails Between Tails **Contact Code 555 Contact Code 556** 