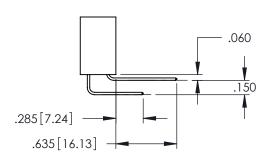

NUMBER       |         | ISSUE |
|   | 34      | 5-ENG-MASTER |         | 1     |
|   |         |              |         |       |

DRAWN: R.STA.MONICA DATE:MAY.16/2017

INSULATOR MATERIAL: THERMOPLASTIC PBT BLACK, UL 94V-0 CONTACT MATERIAL; COPPER TIN ALLOY CONTACT PLATING: GOLD ON THE MATING AREA, TIN PLATING ON THE CONTACT TAILS, NICKEL UNDERPLATE

| .330[8.38] CARD SLOT<br>160[4.06] POINT OF CONTACT |
|----------------------------------------------------|
|----------------------------------------------------|

**SECTION A-A** 

345-ENG-MASTER



.107 [2.72] .082 [2.08] .157 [4] .232 [5.89] .125(3.18) to .210(5.33) .125(3.18) to .210(5.33) Outside Tails Outside Tails .045(1.14) to .060(1.52) .045(1.14) to .060(1.52) Between Tails Between Tails **Contact Code 555 Contact Code 556** 







**Contact Code 558** 

## **Contact Code 559**

## Contact Code 560

INSULATOR MATERIAL: THERMOPLASTIC POLYESTER, UL 94V-0 DAP MATERIAL AVAILABLE UPON REQUEST

CONTACT MATERIAL; COPPER ALLOY CONTACT PLATING: GOLD ON THE MATING AREA, TIN PLATING ON THE CONTACT TAILS, NICKEL UNDERPLATE

345/395 SERIES CARD EDGE CONNECTOR CONTACT CODE 555,556,558,559,560 DIMENSIONS

YOUR CONNECTION TO QUALITY & SERVICE

|   | ACAD REFERENCE NO. 345-ENG-MASTER |                          |  |  |  |
|---|-----------------------------------|--------------------------|--|--|--|
|   | DRAWN: R.STA.MONICA               | DATE: <b>MAY.16/2017</b> |  |  |  |
|   | CHECKED:                          | DATE:                    |  |  |  |
|   | SCALE: 1:1                        | SHEET 2 OF 2             |  |  |  |
|