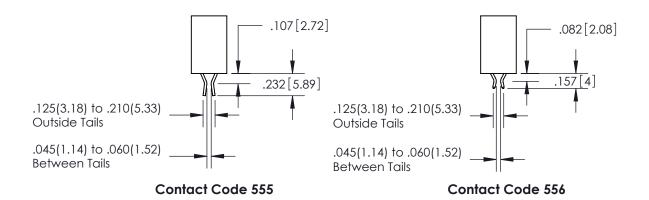

ISSUE NUMBER

ORIGINAL

1

**Contact Code 558** 

**Contact Code 559** 

**Contact Code 560** 

| 345/395 SERIES CARD EDGE CONNECTOR          |
|---------------------------------------------|
| CONTACT CODE 555,556,558,559,560 DIMENSIONS |

**EDAC INC** TORONTO, ONTARIO CANADA

THESE DRAWINGS AND SPECIFICATIONS ARE THE PROPERTY OF EDAC INC., AND SHALL NOT BE REPRODUCED, OR COPIED OR USED AS THE BASIS FOR THE MANUFACTURE OR SALE OF APPARATUS WITHOUT WRITTEN PERMISSION.

Outside Tails

Between Tails

| ACAD REFERENCE NO.  | 345-ENG-MASTER |           |  |
|---------------------|----------------|-----------|--|
| DRAWN: R.STA.MONICA | DATE:MA        | Y.16/2017 |  |
| CHECKED:            | DATE:          |           |  |
| SCALE: 1:1          | SHEET          | 2 OF 2    |  |
| DRAWING NUMBER      |                | ISSUE     |  |
| 345-ENG-MASTER      |                | 1         |  |