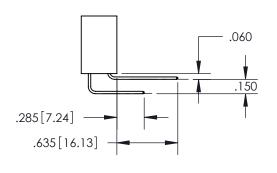

ISSUE NUMBER

ORIGINAL

1

**Contact Code 558** 

**Contact Code 559** 

**Contact Code 560** 

| 345/395 SERIES CARD EDGE CONNECTOR          |
|---------------------------------------------|
| CONTACT CODE 555,556,558,559,560 DIMENSIONS |

Outside Tails

Between Tails

| ACAD REFERENCE NO.  | 345-ENG-MASTER |           |  |
|---------------------|----------------|-----------|--|
| DRAWN: R.STA.MONICA | DATE:MA        | Y.16/2017 |  |
| CHECKED:            | DATE:          |           |  |
| SCALE: 1:1          | SHEET          | 2 OF 2    |  |
| DRAWING NUMBER      |                | ISSUE     |  |
| 345-ENG-MASTER      |                | 1         |  |