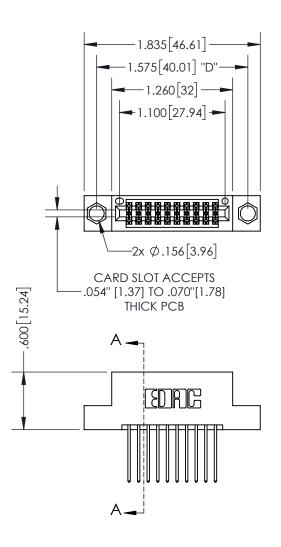

THIS IS A C.A.D. GENERATED DRAWING DO NOT MAKE MANUAL REVISIONS TO MASTER.

ISSUE NUMBER

ORIGINAL

1

<u>Contact Dimensions:</u> 540-Wire Wrap .025 Sq.(0.64 Sq.) - Tail LG=.560(14.22) .100 (2.54) Contact Spacing x .200 (5.08) Row Spacing

INSULATOR MATERIAL: THERMOPLASTIC PBT, UL 94V-0 CONTACT MATERIAL; COPPER TIN ALLOY CONTACT PLATING: GOLD ON THE MATING AREA, TIN PLATING ON THE CONTACT TAILS, NICKEL UNDERPLATE

.160 4.06 POINT OF CONTACT .330[8.38] -.370[9.4] **CARD SLOT** .150 [3.81]

## SECTION A-A

345/395 SERIES CARD EDGE CONNECTOR PART NUMBER: 395-020-540-204

**EDAC INC** TORONTO, ONTARIO CANADA

THESE DRAWINGS AND SPECIFICATIONS ARE THE PROPERTY OF EDAC INC.,AND SHALL NOT BE REPRODUCED, OR COPIED OR USED AS THE BASIS FOR THE MANUFACTURE OR SALE OF APPARATUS WITHOUT WRITTEN PERMISSION.

| ACAD REFERENCE NO.  | 345-ENG-MASTER   |  |
|---------------------|------------------|--|
| DRAWN: R.STA.MONICA | DATE:MAY.16/2017 |  |
| CHECKED:            | DATE:            |  |
| SCALE: 1:1          | SHEET 1 OF 2     |  |
| DRAWING NUMBER      | ISSUE            |  |
| 345-ENG-MASTER      | 1                |  |
|                     |                  |  |