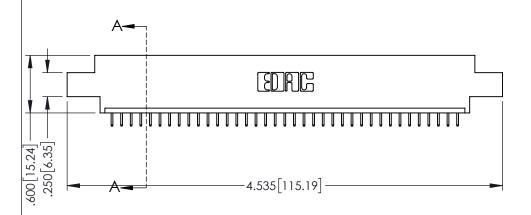

<u>Contact Dimensions:</u>
525-P.C. Tail .018 Sq.(0.46 Sq.) - Tail LG=.150(3.81)
.100 (2.54) Contact Spacing x .200 (5.08) Row Spacing

1

..330[8.38] CARD SLOT .160[4.06] POINT OF CONTACT **SECTION A-A** 

INSULATOR MATERIAL: THERMOPLASTIC PBT BLACK, UL 94V-0

CONTACT MATERIAL; COPPER TIN ALLOY CONTACT PLATING: GOLD ON THE MATING AREA, TIN PLATING ON THE CONTACT TAILS, NICKEL UNDERPLATE

| 345/395 SERIES CARD EDGE CONNECTOR |
|------------------------------------|
| PART NUMBER: 395-037-525-607       |