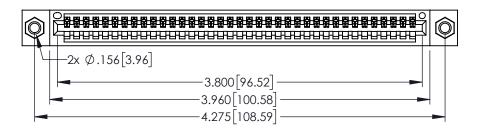

<u>Contact Dimensions:</u>
525-P.C. Tail .018 Sq.(0.46 Sq.) - Tail LG=.150(3.81)
.100 (2.54) Contact Spacing x .200 (5.08) Row Spacing

1

..330[8.38] CARD SLOT .160[4.06] POINT OF CONTACT **SECTION A-A** 

INSULATOR MATERIAL: THERMOPLASTIC PBT BLACK, UL 94V-0

CONTACT MATERIAL; COPPER TIN ALLOY CONTACT PLATING: GOLD ON THE MATING AREA, TIN PLATING ON THE CONTACT TAILS, NICKEL UNDERPLATE

| 345/395 SERIES CARD EDGE CONNECTOR |
|------------------------------------|
| PART NUMBER: 395-037-525-607       |