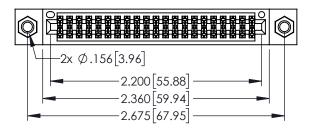

<u>Contact Dimensions:</u>
544-Wire Wrap .050x.025(1.27x0.64) - Tail LG=.750(19.05)
.100 (2.54) Contact Spacing x .200 (5.08) Row Spacing

THIS IS A C.A.D. GENERATED DRAWING DO NOT MAKE MANUAL REVISIONS TO MAST

ORIGINAL

..330[8.38] CARD SLOT .160[4.06] POINT OF CONTACT 1

- INSULATOR MATERIAL: THERMOPLASTIC PBT BLACK, UL 94V-0
- CONTACT MATERIAL; COPPER TIN ALLOY
   CONTACT PLATING: GOLD ON THE MATING AREA, TIN PLATING ON THE CONTACT TAILS, NICKEL UNDERPLATE