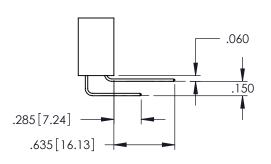

JA5-ENG-MASTER

1

**Contact Code 558** 

Contact Code 559

Contact Code 560

INSULATOR MATERIAL: THERMOPLASTIC POLYESTER, UL 94V-0

DAP MATERIAL AVAILABLE UPON REQUEST

CONTACT MATERIAL; COPPER ALLOY CONTACT PLATING: GOLD ON THE MATING AREA, TIN PLATING ON THE CONTACT TAILS, NICKEL UNDERPLATE

345/395 SERIES CARD EDGE CONNECTOR CONTACT CODE 555,556,558,559,560 DIMENSIONS

YOUR CONNECTION TO QUALITY & SERVICE

ACAD REFERENCE NO. 345-ENG-MASTER DATE:MAY.16/2017 DRAWN: R.STA.MONICA 1:1 SHEET 2 OF 2 345-ENG-MASTER