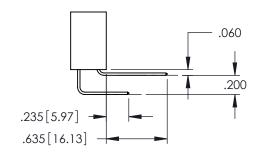

JA5-ENG-MASTER

1

**Contact Code 558** 

Contact Code 559

Contact Code 560

INSULATOR MATERIAL: THERMOPLASTIC POLYESTER, UL 94V-0

DAP MATERIAL AVAILABLE UPON REQUEST

CONTACT MATERIAL; COPPER ALLOY CONTACT PLATING: GOLD ON THE MATING AREA, TIN PLATING ON THE CONTACT TAILS, NICKEL UNDERPLATE

345/395 SERIES CARD EDGE CONNECTOR CONTACT CODE 555,556,558,559,560 DIMENSIONS

YOUR CONNECTION TO QUALITY & SERVICE

ACAD REFERENCE NO. 345-ENG-MASTER DATE:MAY.16/2017 DRAWN: R.STA.MONICA 1:1 SHEET 2 OF 2 345-ENG-MASTER