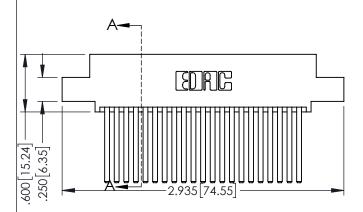

| SECTION A-A |                     |                 |           |  |
|-------------|---------------------|-----------------|-----------|--|
|             | ACAD REFERENCE NO   | . 345-ENC       | G-MASTER  |  |
|             | DRAWN: R.STA.MONICA | DATE: <b>MA</b> | Y.16/2017 |  |
|             | CHECKED:            | DATE:           |           |  |
|             | SCALE: 1:1          | SHEET 1         | OF 2      |  |
| 0           | DRAWING NUMBER      |                 | ISSUE     |  |