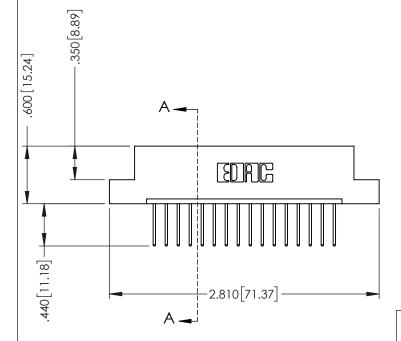

346-ENG-MASTER

**SECTION A-A** 

ISSUE NUMBER ORIGINAL 1

## **Contact Code 555**

## **Contact Code 556**

INSULATOR MATERIAL: THERMOPLASTIC POLYESTER, UL 94V-0 CONTACT MATERIAL; COPPER, NICKEL, TIN ALLOY CA-725 CONTACT PLATING: GOLD ON THE MATING AREA, TIN-LEAD

ON THE CONTACT TAILS, NICKEL UNDERPLATE

|   | ACAD REFERENCE NO. | 346-ENG-MASTER   |
|---|--------------------|------------------|
|   | DRAWN: J.LEE       | DATE: APR. 22/09 |
| • | CHECKED:           | DATE:            |
|   | SCALE: 1:1         | SHEET 2 OF 2     |
|   | DRAWING NUMBER     | ISSUE            |
|   | 346-ENG-MASTER     | 1                |