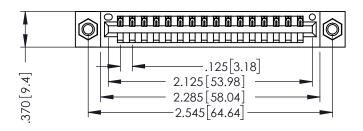

THIS IS A C.A.D. GENERATED DRAWING DO NOT MAKE MANUAL REVISIONS TO MASTER.

ISSUE NUMBER

ORIGINAL

1

INSULATOR MATERIAL: THERMOPLASTIC POLYESTER, UL 94V-0 CONTACT MATERIAL; COPPER, NICKEL, TIN ALLOY CA-725 CONTACT PLATING: GOLD ON THE MATING AREA, TIN-LEAD

ON THE CONTACT TAILS, NICKEL UNDERPLATE

346/396 SERIES CARD EDGE CONNECTOR PART NUMBER: 396-016-522-107

YOUR CONNECTION TO QUALITY & SERVICE

**EDAC INC** TORONTO, ONTARIO CANADA

THESE DRAWINGS AND SPECIFICATIONS ARE THE PROPERTY OF EDAC INC.,AND SHALL NOT BE REPRODUCED, OR COPIED OR USED AS THE BASIS FOR THE MANUFACTURE OR SALE OF APPARATUS WITHOUT WRITTEN PERMISSION.

| ACAD REFERENCE NO. | 346-ENG-MASTER   |
|--------------------|------------------|
| DRAWN: J.LEE       | DATE: APR. 22/09 |
| CHECKED:           | DATE:            |
| SCALE: 1:1         | SHEET 1 OF 2     |
| DRAWING NUMBER     | ISSUE            |