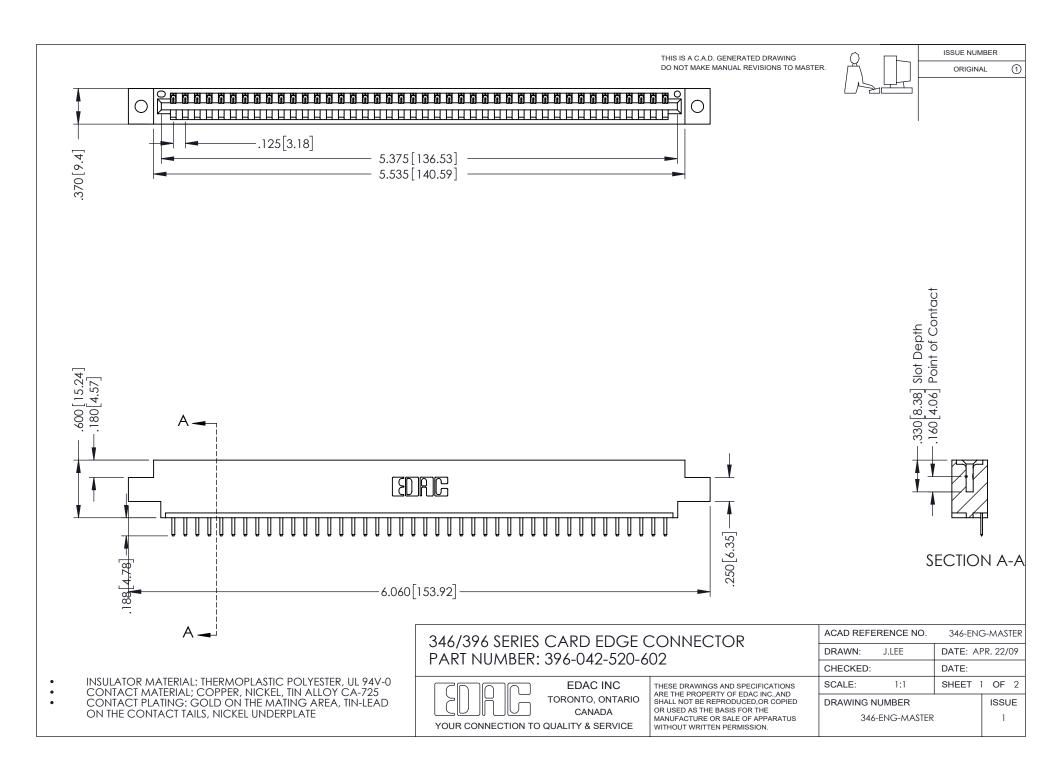

## **Contact Code 556**

INSULATOR MATERIAL: THERMOPLASTIC POLYESTER, UL 94V-0 CONTACT MATERIAL; COPPER, NICKEL, TIN ALLOY CA-725 CONTACT PLATING: GOLD ON THE MATING AREA, TIN-LEAD

ON THE CONTACT TAILS, NICKEL UNDERPLATE

## 346/396 SERIES CARD EDGE CONNECTOR CONTACT CODE 555,556,558,559,560 DIMENSIONS

YOUR CONNECTION TO QUALITY & SERVICE

**EDAC INC** TORONTO, ONTARIO CANADA

THESE DRAWINGS AND SPECIFICATIONS ARE THE PROPERTY OF EDAC INC.,AND SHALL NOT BE REPRODUCED, OR COPIED OR USED AS THE BASIS FOR THE MANUFACTURE OR SALE OF APPARATUS WITHOUT WRITTEN PERMISSION.