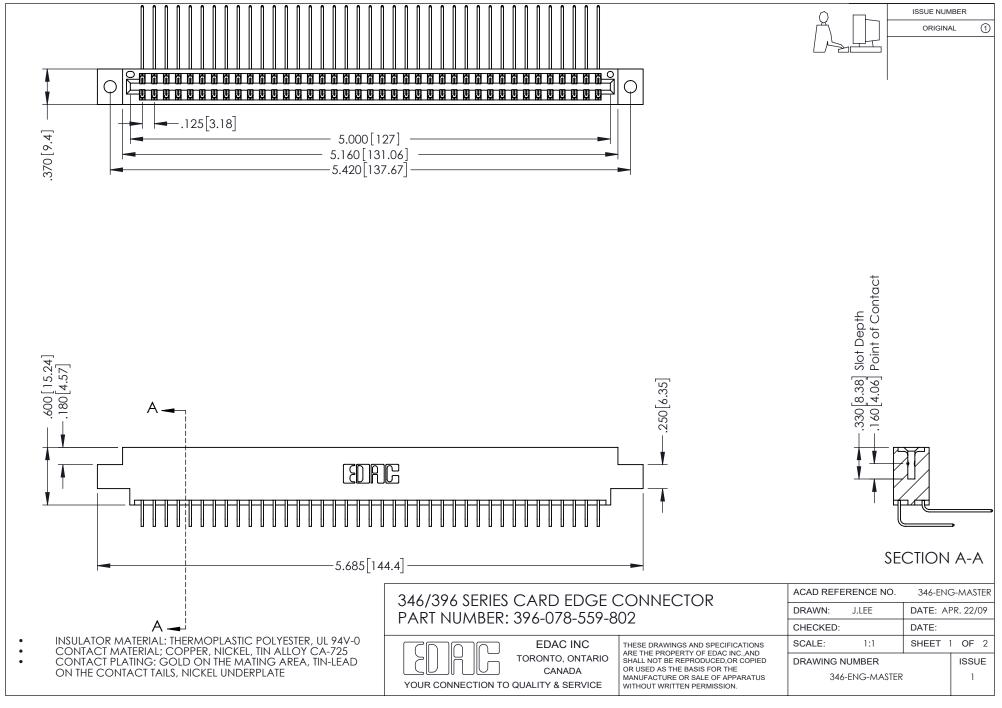

## **Contact Code 556**

INSULATOR MATERIAL: THERMOPLASTIC POLYESTER, UL 94V-0 CONTACT MATERIAL; COPPER, NICKEL, TIN ALLOY CA-725 CONTACT PLATING: GOLD ON THE MATING AREA, TIN-LEAD

ON THE CONTACT TAILS, NICKEL UNDERPLATE

## 346/396 SERIES CARD EDGE CONNECTOR CONTACT CODE 555,556,558,559,560 DIMENSIONS

YOUR CONNECTION TO QUALITY & SERVICE

**EDAC INC** TORONTO, ONTARIO CANADA

THESE DRAWINGS AND SPECIFICATIONS ARE THE PROPERTY OF EDAC INC.,AND SHALL NOT BE REPRODUCED, OR COPIED OR USED AS THE BASIS FOR THE MANUFACTURE OR SALE OF APPARATUS WITHOUT WRITTEN PERMISSION.