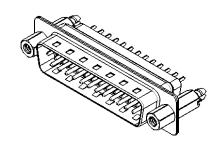

## NOTES:

MATERIAL:

HOUSING: THERMOPLASTIC POLYESTER, UL94V-0

SHELL: STEEL, TIN PLATED

CONTACT: COPPER ALLOY, GOLD FLASH PLATED

OPERATING TEMPERATURE: -55°C to +85°C

**CURRENT RATING: 3A PER CONTACT** CONTACT RESISTANCE: 25mΩ MAX. INSULATOR RESISTANCE: 5000MΩ min.

## 627 SERIES D-SUB CONNECTOR

EDAC INC TORONTO, ONTARIO CANADA

THESE DRAWINGS AND SPECIFICATIONS ARE THE PROPERTY OF EDAC INC..AND SHALL NOT BE REPRODUCED,OR COPIED OR USED AS THE BASIS FOR THE MANUFACTURE OR SALE OF APPARATUS WITHOUT WRITTEN PERMISSION.