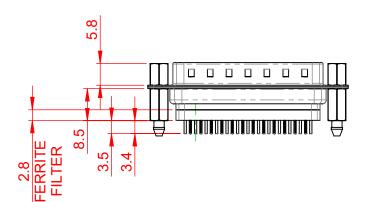

|              |            | 2.84 |   | 53.00 ±0.38 |   |     |             |   |  |
|--------------|------------|------|---|-------------|---|-----|-------------|---|--|
| 12.60 ±0.38  | ±0.25      |      |   | -           | _ |     | 47.04 ±0.25 |   |  |
| 2.60         | 8.36 ±0.25 |      |   |             |   | _   | 38.96       |   |  |
| <del>-</del> | <u>ω</u>   |      |   |             |   |     |             |   |  |
|              | , ,        |      | - | (           | 1 | + ° | •           | _ |  |
| 7            | _          |      |   |             | 1 | 1   | 2.77        | ļ |  |
|              |            |      |   | -           | - |     | 1.385       |   |  |
|              |            |      | 1 | _           |   | 1   |             |   |  |

| TOLERANCE<br>UNLESS OTHERWISE<br>SPECIFIED |       |  |  |  |  |
|--------------------------------------------|-------|--|--|--|--|
| .X                                         | ±0.25 |  |  |  |  |
| .XX                                        | ±0.13 |  |  |  |  |

.XXX ±0.10

THIS IS A C.A.D. GENERATED DRAWING DO NOT MAKE MANUAL REVISIONS TO MASTER.

ISSUE NUMBER ORIGINAL