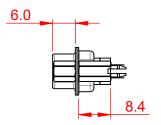

|              |            | 2.84 |   | 53.00 ±0.38 |   |     |             |   |  |
|--------------|------------|------|---|-------------|---|-----|-------------|---|--|
| 12.60 ±0.38  | ±0.25      |      |   | -           | _ |     | 47.04 ±0.25 |   |  |
| 2.60         | 8.36 ±0.25 |      |   |             |   | _   | 38.96       |   |  |
| <del>-</del> | <u>ω</u>   |      |   |             |   |     |             |   |  |
|              | , ,        |      | - | (           | 1 | + ° | •           | _ |  |
| 7            | _          |      |   |             | 1 | 1   | 2.77        | ļ |  |
|              |            |      |   | -           | - |     | 1.385       |   |  |
|              |            |      | 1 | _           |   | 1   |             |   |  |

| TOLERANCE<br>UNLESS OTHERWISE<br>SPECIFIED |       |  |  |  |  |
|--------------------------------------------|-------|--|--|--|--|
| .X                                         | ±0.25 |  |  |  |  |
| .XX                                        | ±0.13 |  |  |  |  |

.XXX ±0.10

THIS IS A C.A.D. GENERATED DRAWING DO NOT MAKE MANUAL REVISIONS TO MASTER.

ISSUE NUMBER ORIGINAL