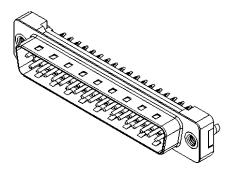

THIS IS A C.A.D. GENERATED DRAWING DO NOT MAKE MANUAL REVISIONS TO MASTER.

NOTES:

MATERIAL:

HOUSING: THERMOPLASTIC POLYESTER, UL94V-0 SHELL: STEEL, NICKEL PLATED CONTACT: COPPER ALLOY, 15µ GOLD PLATED

OPERATING TEMPERATURE: -55°C ~ 85°C

CURRENT RATING: 3A PER CONTACT CONTACT RESISTANCE: 25mΩ MAX. INSULATOR RESISTANCE: 5000MΩ min. DIELECTRIC WITHSTANDING VOLTAGE: 1000V AC rms

|  | 628 SERIES D-SUB CONNECTOR                                                     |                                                                                                                                                                                                                | SW REFERENCE NO.: 628 ASSEMBLY |                  |       |
|--|--------------------------------------------------------------------------------|----------------------------------------------------------------------------------------------------------------------------------------------------------------------------------------------------------------|--------------------------------|------------------|-------|
|  |                                                                                |                                                                                                                                                                                                                | DRAWN: C.B                     | DATE: AUG. 01/20 | )18   |
|  |                                                                                |                                                                                                                                                                                                                | CHECKED:                       | DATE:            |       |
|  | EDAC INC<br>TORONTO, ONTARIO<br>CANADA<br>YOUR CONNECTION TO QUALITY & SERVICE | THESE DRAWINGS AND SPECIFICATIONS<br>ARE THE PROPERTY OF EDAC INC.,AND<br>SHALL NOT BE REPRODUCED,OR COPIED<br>OR USED AS THE BASIS FOR THE<br>MANUFACTURE OR SALE OF APPARATUS<br>WITHOUT WRITTEN PERMISSION. | SCALE: 1:1                     | SHEET 1 OF       | 1     |
|  |                                                                                |                                                                                                                                                                                                                | DRAWING NUMBER: 627-037-       | 326-016          | ISSUE |
|  |                                                                                |                                                                                                                                                                                                                | PART NUMBER: 627-037-          | 326-016          | 1     |