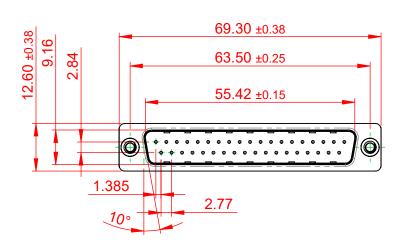

CURRENT RATING: 3A PER CONTACT CONTACT RESISTANCE: 25mΩ MAX. INSULATOR RESISTANCE: 5000MΩ min. DIELECTRIC WITHSTANDING VOLTAGE: 1000V AC rms

|  | 628 SERIES D-SUB CONNECTOR                                                     |                                                                                                                                                                                                                | SW REFERENCE NO.: 628 ASSEMBLY |                  |       |
|--|--------------------------------------------------------------------------------|----------------------------------------------------------------------------------------------------------------------------------------------------------------------------------------------------------------|--------------------------------|------------------|-------|
|  |                                                                                |                                                                                                                                                                                                                | DRAWN: C.B                     | DATE: AUG. 01/20 | )18   |
|  |                                                                                |                                                                                                                                                                                                                | CHECKED:                       | DATE:            |       |
|  | EDAC INC<br>TORONTO, ONTARIO<br>CANADA<br>YOUR CONNECTION TO QUALITY & SERVICE | THESE DRAWINGS AND SPECIFICATIONS<br>ARE THE PROPERTY OF EDAC INC.,AND<br>SHALL NOT BE REPRODUCED,OR COPIED<br>OR USED AS THE BASIS FOR THE<br>MANUFACTURE OR SALE OF APPARATUS<br>WITHOUT WRITTEN PERMISSION. | SCALE: 1:1                     | SHEET 1 OF       | 1     |
|  |                                                                                |                                                                                                                                                                                                                | DRAWING NUMBER: 627-037-       | 326-016          | ISSUE |
|  |                                                                                |                                                                                                                                                                                                                | PART NUMBER: 627-037-          | 326-016          | 1     |