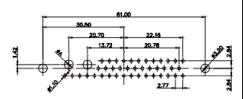

| SW REFERENCE NO.: 627 COMBO ASSEMBLY                                                                                                                                                                                                                                                                                                                                                                                                                                                                                                                                                                                                                                                                                                                                                                                                                                                                                                                                                                                                                                                                                                                                                                                                                                                                                                                                                                                                                                                                                                                                                                                                                                                                                                                                                                                                                                                                                                                                                                                                                                                                                           |                    |
|--------------------------------------------------------------------------------------------------------------------------------------------------------------------------------------------------------------------------------------------------------------------------------------------------------------------------------------------------------------------------------------------------------------------------------------------------------------------------------------------------------------------------------------------------------------------------------------------------------------------------------------------------------------------------------------------------------------------------------------------------------------------------------------------------------------------------------------------------------------------------------------------------------------------------------------------------------------------------------------------------------------------------------------------------------------------------------------------------------------------------------------------------------------------------------------------------------------------------------------------------------------------------------------------------------------------------------------------------------------------------------------------------------------------------------------------------------------------------------------------------------------------------------------------------------------------------------------------------------------------------------------------------------------------------------------------------------------------------------------------------------------------------------------------------------------------------------------------------------------------------------------------------------------------------------------------------------------------------------------------------------------------------------------------------------------------------------------------------------------------------------|--------------------|
| DRAWN: C.B                                                                                                                                                                                                                                                                                                                                                                                                                                                                                                                                                                                                                                                                                                                                                                                                                                                                                                                                                                                                                                                                                                                                                                                                                                                                                                                                                                                                                                                                                                                                                                                                                                                                                                                                                                                                                                                                                                                                                                                                                                                                                                                     | DATE: JAN. 01/2019 |
| CHECKED:                                                                                                                                                                                                                                                                                                                                                                                                                                                                                                                                                                                                                                                                                                                                                                                                                                                                                                                                                                                                                                                                                                                                                                                                                                                                                                                                                                                                                                                                                                                                                                                                                                                                                                                                                                                                                                                                                                                                                                                                                                                                                                                       | DATE:              |
| SCALE: N.T.S                                                                                                                                                                                                                                                                                                                                                                                                                                                                                                                                                                                                                                                                                                                                                                                                                                                                                                                                                                                                                                                                                                                                                                                                                                                                                                                                                                                                                                                                                                                                                                                                                                                                                                                                                                                                                                                                                                                                                                                                                                                                                                                   | SHEET 4 OF 4       |
| DD 444/14 A 144 A 15 A 164 A 1 |                    |

DRAWING NUMBER: 627-13W3624-5N6 **ISSUE** 627-13W3624-5N6 PART NUMBER:

THIS SERIES FULLY CONFORMS TO THE EUROPEAN UNION DIRECTIVES 2011/65/EU FOR RoHS COMPLIANCY.