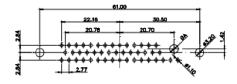

SW REFERENCE NO.:

DRAWING NUMBER: 627-13W3624-5N6 ISSUE PART NUMBER: 627-13W3624-5N6

627 COMBO ASSEMBLY

THIS SERIES FULLY CONFORMS TO THE EUROPEAN UNION DIRECTIVES 2011/65/EU FOR RoHS COMPLIANCY.

TOLERANCE UNLESS OTHERWISE SPECIFIED

.X ±0.25 .XX ±0.13 .XXX ±0.05

THIS IS A C.A.D. GENERATED DRAWING DO NOT MAKE MANUAL REVISIONS TO MASTER.

ISSUE NUMBER (1) ORIGINAL

00 2W2

(OO) o 2WK2

o(::0:

5W1

00000 3W3