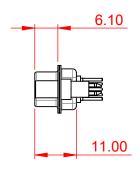

## **COMBINATION D-SUB**

EDAC INC

CANADA

THESE DRAWINGS AND SPECIFICATIONS ARE THE PROPERTY OF EDAC INC.,AND TORONTO, ONTARIO SHALL NOT BE REPRODUCED, OR COPIED OR USED AS THE BASIS FOR THE MANUFACTURE OR SALE OF APPARATUS

WITHOUT WRITTEN PERMISSION.

| DRAWN: C.B             | DATE: JAN. 01/20 | 10 |  |
|------------------------|------------------|----|--|
| DRAWN. C.B             | DATE. JAN. 01/20 | 19 |  |
| CHECKED:               | DATE:            |    |  |
| SCALE: (IN C.A.D. 1:1) | SHEET 1 OF       | 4  |  |
|                        |                  |    |  |

SW REFERENCE NO.:

DRAWING NUMBER: 627-13W3624-5N6 ISSUE PART NUMBER: 627-13W3624-5N6

627 COMBO ASSEMBLY

THIS SERIES FULLY CONFORMS TO THE EUROPEAN UNION DIRECTIVES 2011/65/EU FOR RoHS COMPLIANCY.

TOLERANCE UNLESS OTHERWISE SPECIFIED