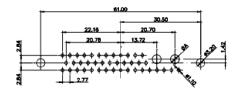

THESE DRAWINGS AND SPECIFICATIONS ARE THE PROPERTY OF EDAC INC..AND SHALL NOT BE REPRODUCED,OR COPIED OR USED AS THE BASIS FOR THE MANUFACTURE OR SALE OF APPARATUS WITHOUT WRITTEN PERMISSION.

627 COMBO ASSEMBLY SW REFERENCE NO.: DRAWN: DATE: JAN. 01/2019 CHECKED: DATE: SHEET 2 OF 6 SCALE: N.T.S 627-13W3624-5N6 ISSUE DRAWING NUMBER:

627-13W3624-5N6

PART NUMBER:

COMPLIANT

TOLERANCE UNLESS OTHERWISE SPECIFIED .X ±0.25 .XX ±0.13

.XXX ±0.05

THIS IS A C.A.D. GENERATED DRAWING DO NOT MAKE MANUAL REVISIONS TO MASTER.

ISSUE NUMBER ORIGINAL

2W2 / 2WK2

3W3 / 3WK3

5W1 Male/Female

24W7 Male/Female

5W5 Male

8W8 Male

7W2 Male/Female

21W4 Male/Female

5W5 Female

8W8 Female

11W1 Male/Female

27W2 Male/Female

17W2 Male/Female

21W1 Male/Female

20A / 3.3

30A / 3.7

40A / 4.2