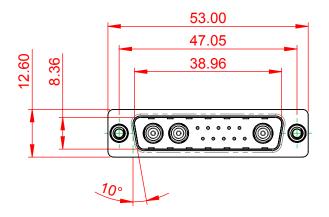

| TOLERANCE<br>UNLESS OTHERWISE<br>SPECIFIED |       |  |  |
|--------------------------------------------|-------|--|--|
| .X                                         | ±0.25 |  |  |
| .XX                                        | ±0.13 |  |  |
| XXX                                        | +0.05 |  |  |

THIS IS A C.A.D. GENERATED DRAWING DO NOT MAKE MANUAL REVISIONS TO MASTER.

ISSUE NUMBER **ORIGINAL** 

## NOTES:

MATERIAL:

HOUSING: THERMOPLASTIC POLYESTER, UL94V-0

SHELL: STEEL, Sn or Ni PLATED

CONTACT: COPPER ALLOY SEE ORDERING GUIDE FOR PLATING

OPERATING TEMPERATURE: -55°C ~ 125°C

SIGNAL CONTACT CURRENT RATING: 5A PER CONTACT

SIGNAL CONTACT RESISTANCE: 10mΩ MAX. INSULATOR RESISTANCE:  $5000M\Omega$  min.

**DIELECTRIC** 

WITHSTANDING VOLTAGE: 1000V AC rms