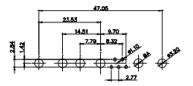

627-13W3624-5N6

PART NUMBER:

COMPLIANT

TOLERANCE UNLESS OTHERWISE SPECIFIED .X ±0.25 .XX ±0.13

.XXX ±0.05

THIS IS A C.A.D. GENERATED DRAWING DO NOT MAKE MANUAL REVISIONS TO MASTER.

ISSUE NUMBER ORIGINAL

2W2 / 2WK2