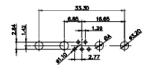

| TOLERANCE<br>UNLESS OTHERWISE<br>SPECIFIED |       |  |  |
|--------------------------------------------|-------|--|--|
| .X                                         | ±0.25 |  |  |
| .XX                                        | ±0.13 |  |  |
| XXX                                        | +0.05 |  |  |

THIS IS A C.A.D. GENERATED DRAWING DO NOT MAKE MANUAL REVISIONS TO MASTER.

ISSUE NUMBER **ORIGINAL** 

## NOTES:

MATERIAL:

HOUSING: THERMOPLASTIC POLYESTER, UL94V-0

SHELL: STEEL, Sn or Ni PLATED

CONTACT: COPPER ALLOY SEE ORDERING GUIDE FOR PLATING

OPERATING TEMPERATURE: -55°C ~ 125°C

SIGNAL CONTACT CURRENT RATING: 5A PER CONTACT

SIGNAL CONTACT RESISTANCE: 10mΩ MAX. INSULATOR RESISTANCE:  $5000M\Omega$  min.

**DIELECTRIC** 

WITHSTANDING VOLTAGE: 1000V AC rms