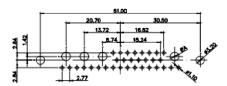

THESE DRAWINGS AND SPECIFICATIONS ARE THE PROPERTY OF EDAC INC..AND SHALL NOT BE REPRODUCED,OR COPIED OR USED AS THE BASIS FOR THE MANUFACTURE OR SALE OF APPARATUS WITHOUT WRITTEN PERMISSION.

627 COMBO ASSEMBLY SW REFERENCE NO.: DRAWN: DATE: JAN. 01/2019 CHECKED: DATE: SHEET 2 OF 6 SCALE: N.T.S 627-13W3624-5N6 ISSUE DRAWING NUMBER:

627-13W3624-5N6

PART NUMBER:

COMPLIANT

TOLERANCE UNLESS OTHERWISE SPECIFIED .X ±0.25 .XX ±0.13

.XXX ±0.05

THIS IS A C.A.D. GENERATED DRAWING DO NOT MAKE MANUAL REVISIONS TO MASTER.

ISSUE NUMBER ORIGINAL

2W2 / 2WK2