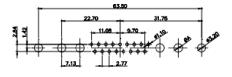

SW REFERENCE NO.:

DRAWING NUMBER: 627-13W3624-5N6 ISSUE PART NUMBER: 627-13W3624-5N6

627 COMBO ASSEMBLY

THIS SERIES FULLY CONFORMS TO THE EUROPEAN UNION DIRECTIVES 2011/65/EU FOR RoHS COMPLIANCY.

TOLERANCE UNLESS OTHERWISE SPECIFIED

.X ±0.25 .XX ±0.13 .XXX ±0.05

THIS IS A C.A.D. GENERATED DRAWING DO NOT MAKE MANUAL REVISIONS TO MASTER.

ISSUE NUMBER (1) ORIGINAL

00 2W2

(OO) o 2WK2

o(::0:

5W1

00000 3W3