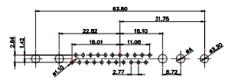

0...... 17W2

21W1

000000::: 13W6

(00:::::000

17W5

00000000 8W8

0(00:::::0 25W3

O :::::::::::: O 27W2

ISSUE NUMBER ORIGINAL

9W4 Male

9W4 Female

25W3 Female

13W3 Male

36W4 Male

13W3 Female

36W4 Female