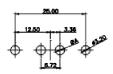

3W3 / 3WK3

5W1 Male/Female

24W7 Male/Female

5W5 Male

8W8 Male

7W2 Male/Female

21W4 Male/Female

5W5 Female

8W8 Female

11W1 Male/Female

27W2 Male/Female

17W2 Male/Female

21W1 Male/Female

20A / 3.3

30A / 3.7

40A / 4.2