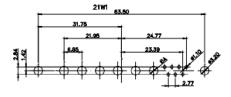

SW REFERENCE NO.:

DRAWING NUMBER: 627-13W3624-5N6 ISSUE PART NUMBER: 627-13W3624-5N6

627 COMBO ASSEMBLY

THIS SERIES FULLY CONFORMS TO THE EUROPEAN UNION DIRECTIVES 2011/65/EU FOR RoHS COMPLIANCY.

TOLERANCE UNLESS OTHERWISE SPECIFIED

.X ±0.25 .XX ±0.13 .XXX ±0.05

THIS IS A C.A.D. GENERATED DRAWING DO NOT MAKE MANUAL REVISIONS TO MASTER.

ISSUE NUMBER (1) ORIGINAL

00 2W2

(OO) o 2WK2

o(::0:

5W1

00000 3W3

0...... 17W2

21W1

000000::: 13W6

(00:::::000

17W5

00000000 8W8

0(00:::::0 25W3

O :::::::::::: O 27W2