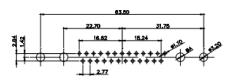

SW REFERENCE NO.:

DRAWING NUMBER: 627-13W3624-5N6 ISSUE PART NUMBER: 627-13W3624-5N6

627 COMBO ASSEMBLY

THIS SERIES FULLY CONFORMS TO THE EUROPEAN UNION DIRECTIVES 2011/65/EU FOR RoHS COMPLIANCY.

TOLERANCE UNLESS OTHERWISE SPECIFIED

.X ±0.25 .XX ±0.13 .XXX ±0.05

THIS IS A C.A.D. GENERATED DRAWING DO NOT MAKE MANUAL REVISIONS TO MASTER.

ISSUE NUMBER (1) ORIGINAL

00 2W2

(OO) o 2WK2

o(::0:

5W1

00000 3W3