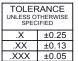

| TOLERANCE<br>UNLESS OTHERWISE<br>SPECIFIED |       |  |  |
|--------------------------------------------|-------|--|--|
| .X                                         | ±0.25 |  |  |
| .XX                                        | ±0.13 |  |  |
| XXX                                        | +0.05 |  |  |