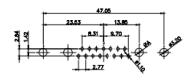

DRAWING NUMBER: 027-13443024-5140 ISSUE PART NUMBER: 627-13W3624-5N6

THIS SERIES FULLY CONFORMS TO THE EUROPEAN UNION DIRECTIVES 2011/65/EU FOR RoHS COMPLIANCY.

THIS IS A C.A.D. GENERATED DRAWING DO NOT MAKE MANUAL REVISIONS TO MASTER.

ISSUE NUMBER ORIGINAL

9W4 Male

9W4 Female

25W3 Female

13W3 Male

36W4 Male

13W3 Female

36W4 Female