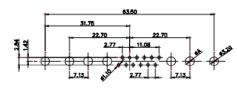

627-13W3624-5N6

PART NUMBER:

COMPLIANT

TOLERANCE UNLESS OTHERWISE SPECIFIED .X ±0.25 .XX ±0.13

.XXX ±0.05

THIS IS A C.A.D. GENERATED DRAWING DO NOT MAKE MANUAL REVISIONS TO MASTER.

ISSUE NUMBER ORIGINAL

2W2 / 2WK2

DRAWING NUMBER: 027-13443024-5140 ISSUE PART NUMBER: 627-13W3624-5N6

THIS SERIES FULLY CONFORMS TO THE EUROPEAN UNION DIRECTIVES 2011/65/EU FOR RoHS COMPLIANCY.

THIS IS A C.A.D. GENERATED DRAWING DO NOT MAKE MANUAL REVISIONS TO MASTER.