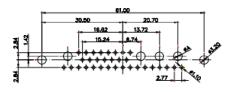

| SW REFERENCE NO.: 627 COMBO ASSEMBLY                                                                                                                                                                                                                                                                                                                                                                                                                                                                                                                                                                                                                                                                                                                                                                                                                                                                                                                                                                                                                                                                                                                                                                                                                                                                                                                                                                                                                                                                                                                                                                                                                                                                                                                                                                                                                                                                                                                                                                                                                                                                                           |                    |
|--------------------------------------------------------------------------------------------------------------------------------------------------------------------------------------------------------------------------------------------------------------------------------------------------------------------------------------------------------------------------------------------------------------------------------------------------------------------------------------------------------------------------------------------------------------------------------------------------------------------------------------------------------------------------------------------------------------------------------------------------------------------------------------------------------------------------------------------------------------------------------------------------------------------------------------------------------------------------------------------------------------------------------------------------------------------------------------------------------------------------------------------------------------------------------------------------------------------------------------------------------------------------------------------------------------------------------------------------------------------------------------------------------------------------------------------------------------------------------------------------------------------------------------------------------------------------------------------------------------------------------------------------------------------------------------------------------------------------------------------------------------------------------------------------------------------------------------------------------------------------------------------------------------------------------------------------------------------------------------------------------------------------------------------------------------------------------------------------------------------------------|--------------------|
| DRAWN: C.B                                                                                                                                                                                                                                                                                                                                                                                                                                                                                                                                                                                                                                                                                                                                                                                                                                                                                                                                                                                                                                                                                                                                                                                                                                                                                                                                                                                                                                                                                                                                                                                                                                                                                                                                                                                                                                                                                                                                                                                                                                                                                                                     | DATE: JAN. 01/2019 |
| CHECKED:                                                                                                                                                                                                                                                                                                                                                                                                                                                                                                                                                                                                                                                                                                                                                                                                                                                                                                                                                                                                                                                                                                                                                                                                                                                                                                                                                                                                                                                                                                                                                                                                                                                                                                                                                                                                                                                                                                                                                                                                                                                                                                                       | DATE:              |
| SCALE: N.T.S                                                                                                                                                                                                                                                                                                                                                                                                                                                                                                                                                                                                                                                                                                                                                                                                                                                                                                                                                                                                                                                                                                                                                                                                                                                                                                                                                                                                                                                                                                                                                                                                                                                                                                                                                                                                                                                                                                                                                                                                                                                                                                                   | SHEET 4 OF 4       |
| DD 444/14 A 144 A 15 A 164 A 1 |                    |

DRAWING NUMBER: 627-13W3624-5N6 **ISSUE** 627-13W3624-5N6 PART NUMBER:

THIS SERIES FULLY CONFORMS TO THE EUROPEAN UNION DIRECTIVES 2011/65/EU FOR RoHS COMPLIANCY.