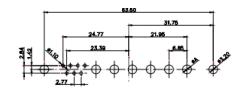

| SW REFERENCE NO.: 627 COMBO ASSEMBLY |                    |       |      |       |    |  |
|--------------------------------------|--------------------|-------|------|-------|----|--|
| DRAWN: C.B                           |                    | DATE: | JAN. | 01/20 | 19 |  |
| CHECKED:                             |                    | DATE: |      |       |    |  |
| SCALE: N.T.S                         |                    | SHEET | 3    | OF    | 4  |  |
| DRAWING NUMBER:                      | e· 627-13W3624-5N6 |       | 1221 | IE    |    |  |

DRAWING NUMBER: 027-13443024-5140 ISSUE PART NUMBER: 627-13W3624-5N6

THIS SERIES FULLY CONFORMS TO THE EUROPEAN UNION DIRECTIVES 2011/65/EU FOR RoHS COMPLIANCY.

THIS IS A C.A.D. GENERATED DRAWING DO NOT MAKE MANUAL REVISIONS TO MASTER.

ISSUE NUMBER ORIGINAL

9W4 Male

9W4 Female

25W3 Female

13W3 Male

36W4 Male

13W3 Female

36W4 Female