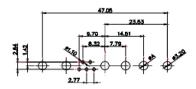

0...... 17W2

21W1

000000::: 13W6

(00:::::000

17W5

00000000 8W8

0(00:::::0 25W3

O :::::::::::: O 27W2

ISSUE NUMBER ORIGINAL

9W4 Male

9W4 Female

25W3 Female

13W3 Male

36W4 Male

13W3 Female

36W4 Female