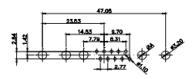

SW REFERENCE NO.:

DRAWING NUMBER: 627-13W3624-5N6 ISSUE PART NUMBER: 627-13W3624-5N6

627 COMBO ASSEMBLY

THIS SERIES FULLY CONFORMS TO THE EUROPEAN UNION DIRECTIVES 2011/65/EU FOR RoHS COMPLIANCY.

TOLERANCE UNLESS OTHERWISE SPECIFIED

.X ±0.25 .XX ±0.13 .XXX ±0.05

THIS IS A C.A.D. GENERATED DRAWING DO NOT MAKE MANUAL REVISIONS TO MASTER.

ISSUE NUMBER (1) ORIGINAL

00 2W2

(OO) o 2WK2

o(::0:

5W1

00000 3W3