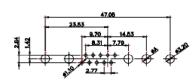

| SW REFERENCE NO.: 627 COMBO ASSEMBLY |                    |       |      |       |    |  |
|--------------------------------------|--------------------|-------|------|-------|----|--|
| DRAWN: C.B                           |                    | DATE: | JAN. | 01/20 | 19 |  |
| CHECKED:                             |                    | DATE: |      |       |    |  |
| SCALE: N.T.S                         |                    | SHEET | 3    | OF    | 4  |  |
| DRAWING NUMBER:                      | e· 627-13W3624-5N6 |       | 1221 | IE    |    |  |

DRAWING NUMBER: 027-13443024-5140 ISSUE PART NUMBER: 627-13W3624-5N6

THIS SERIES FULLY CONFORMS TO THE EUROPEAN UNION DIRECTIVES 2011/65/EU FOR RoHS COMPLIANCY.

THIS IS A C.A.D. GENERATED DRAWING DO NOT MAKE MANUAL REVISIONS TO MASTER.