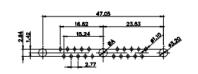

SW REFERENCE NO.:

DRAWING NUMBER: 627-13W3624-5N6 ISSUE PART NUMBER: 627-13W3624-5N6

627 COMBO ASSEMBLY

THIS SERIES FULLY CONFORMS TO THE EUROPEAN UNION DIRECTIVES 2011/65/EU FOR RoHS COMPLIANCY.

TOLERANCE UNLESS OTHERWISE SPECIFIED

.X ±0.25 .XX ±0.13 .XXX ±0.05

THIS IS A C.A.D. GENERATED DRAWING DO NOT MAKE MANUAL REVISIONS TO MASTER.

ISSUE NUMBER (1) ORIGINAL

00 2W2

(OO) o 2WK2

o(::0:

5W1

00000 3W3