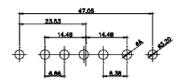

627-13W3624-5N6

PART NUMBER:

COMPLIANT

TOLERANCE UNLESS OTHERWISE SPECIFIED .X ±0.25 .XX ±0.13

.XXX ±0.05

THIS IS A C.A.D. GENERATED DRAWING DO NOT MAKE MANUAL REVISIONS TO MASTER.

ISSUE NUMBER ORIGINAL

2W2 / 2WK2

3W3 / 3WK3

5W1 Male/Female

24W7 Male/Female

5W5 Male

8W8 Male

7W2 Male/Female

21W4 Male/Female

5W5 Female