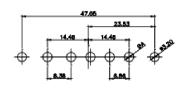

627-13W3624-5N6

PART NUMBER:

COMPLIANT

TOLERANCE UNLESS OTHERWISE SPECIFIED .X ±0.25 .XX ±0.13

.XXX ±0.05

THIS IS A C.A.D. GENERATED DRAWING DO NOT MAKE MANUAL REVISIONS TO MASTER.

ISSUE NUMBER ORIGINAL

2W2 / 2WK2

3W3 / 3WK3

5W1 Male/Female

24W7 Male/Female

5W5 Male

8W8 Male

7W2 Male/Female

21W4 Male/Female

5W5 Female