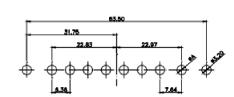

DRAWING NUMBER: 027-13443024-5140 ISSUE PART NUMBER: 627-13W3624-5N6

THIS SERIES FULLY CONFORMS TO THE EUROPEAN UNION DIRECTIVES 2011/65/EU FOR RoHS COMPLIANCY.

THIS IS A C.A.D. GENERATED DRAWING DO NOT MAKE MANUAL REVISIONS TO MASTER.

ISSUE NUMBER ORIGINAL

9W4 Male

9W4 Female

25W3 Female

13W3 Male

36W4 Male

13W3 Female

36W4 Female

13W6 Male

43W2 Male

13W6 Female

43W2 Female

17W5 Male

47W1 Male

17W5 Female

47W1 Female