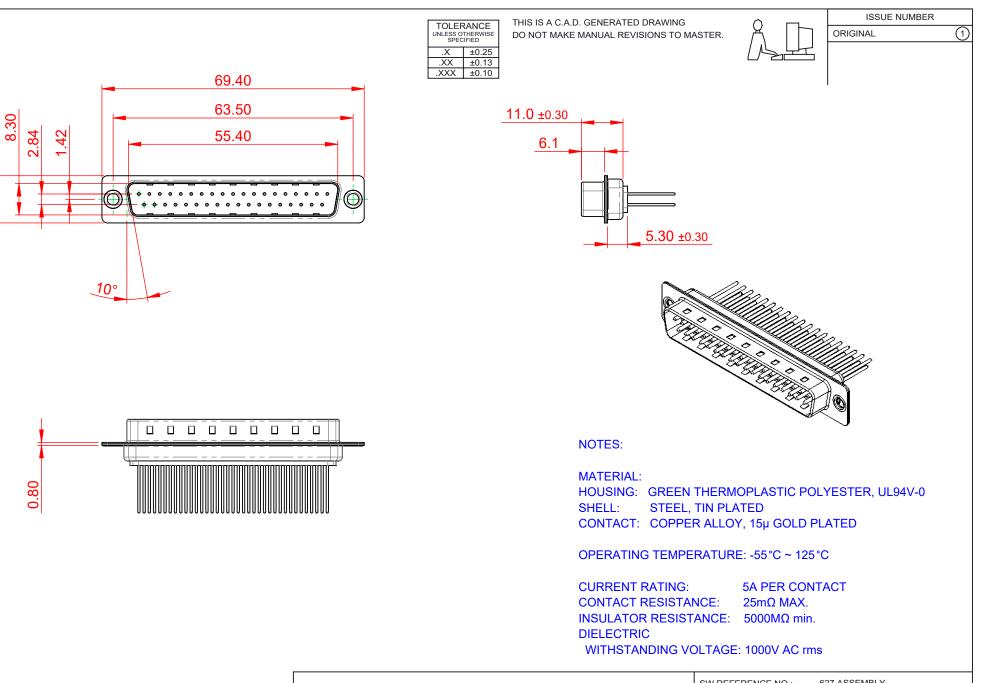

|                            |                                                             |                                                                                                                                                                                                                | SW REFERENCE NO.: 627 ASSEMBLY |            |          |                    |       |
|----------------------------|-------------------------------------------------------------|----------------------------------------------------------------------------------------------------------------------------------------------------------------------------------------------------------------|--------------------------------|------------|----------|--------------------|-------|
| 627 SERIE                  | 627 SERIES D-SUB CONNECTOR                                  |                                                                                                                                                                                                                |                                | DRAWN: C.B |          | DATE: AUG. 01/2018 |       |
|                            |                                                             |                                                                                                                                                                                                                |                                | CHECKED:   |          | DATE:              |       |
|                            | EDAC INC<br>TORONTO, ONTARIO<br>CANADA<br>QUALITY & SERVICE | THESE DRAWINGS AND SPECIFICATIONS<br>ARE THE PROPERTY OF EDAC INC.,AND<br>SHALL NOT BE REPRODUCED,OR COPIED<br>OR USED AS THE BASIS FOR THE<br>MANUFACTURE OR SALE OF APPARATUS<br>WITHOUT WRITTEN PERMISSION. | SCALE: 1:1                     |            | SHEET 1  | OF                 | 1     |
|                            |                                                             |                                                                                                                                                                                                                | DRAWING NUMBER: 627-M37-       |            | -323-GT1 |                    | ISSUE |
| YOUR CONNECTION TO QUALITY |                                                             |                                                                                                                                                                                                                | PART NUMBER:                   | 627-M37-   | 323-GT1  |                    | 1     |