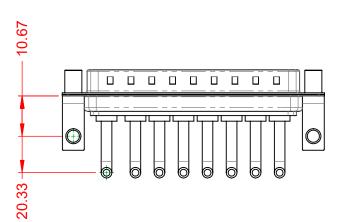

.XX ±0.13 .XXX ±0.05









NOTES:

MATERIAL: HOUSING: SHELL: CONTACT:

THERMOPLASTIC POLYESTER, UL94V-0 STEEL, NICKEL PLATED COPPER ALLOY, GOLD FLASH PLATED



| OPERATING TEMPERATURE:                                       | -55°C ~ 125°C               |
|--------------------------------------------------------------|-----------------------------|
| POWER/CO-AX CONTACT RATING:<br>(IF PRESENT)                  | 20A (CURRENT)               |
| SIGNAL CONTACT CURRENT RATING:<br>SIGNAL CONTACT RESISTANCE: | 5A PER CONTACT<br>10mΩ MAX. |
| INSULATOR RESISTANCE:<br>DIELECTRIC                          | 5000MΩ min.                 |

WITHSTANDING VOLTAGE: 1000V AC rms



|             |                                      |                                                                                                                                       | SW REFERENCE NO.: 629 COMBO ASSEMBLY |                  |       |
|-------------|------------