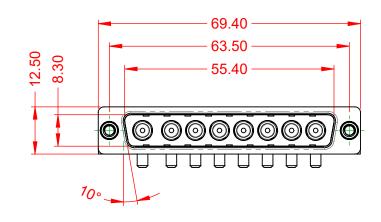

.XX ±0.13 .XXX ±0.05









NOTES:

MATERIAL: HOUSING: SHELL: CONTACT:

THERMOPLASTIC POLYESTER, UL94V-0 STEEL, NICKEL PLATED COPPER ALLOY, GOLD FLASH PLATED



| OPERATING TEMPERATURE:                                       | -55°C ~ 125°C               |
|--------------------------------------------------------------|-----------------------------|
| POWER/CO-AX CONTACT RATING:<br>(IF PRESENT)                  | 20A (CURRENT)               |
| SIGNAL CONTACT CURRENT RATING:<br>SIGNAL CONTACT RESISTANCE: | 5A PER CONTACT<br>10mΩ MAX. |
| INSULATOR RESISTANCE:<br>DIELECTRIC                          | 5000MΩ min.                 |

WITHSTANDING VOLTAGE: 1000V AC rms



|             |                                      |