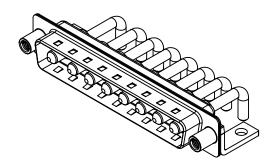

.XX ±0.13 .XXX ±0.05

NOTES:

MATERIAL: HOUSING: SHELL: CONTACT:

THERMOPLASTIC POLYESTER, UL94V-0 STEEL, NICKEL PLATED COPPER ALLOY, GOLD FLASH PLATED

| OPERATING TEMPERATURE:                                       | -55°C ~ 125°C               |
|--------------------------------------------------------------|-----------------------------|
| POWER/CO-AX CONTACT RATING:<br>(IF PRESENT)                  | 20A (CURRENT)               |
| SIGNAL CONTACT CURRENT RATING:<br>SIGNAL CONTACT RESISTANCE: | 5A PER CONTACT<br>10mΩ MAX. |
| INSULATOR RESISTANCE:<br>DIELECTRIC                          | 5000MΩ min.                 |

WITHSTANDING VOLTAGE: 1000V AC rms

|             |                                      |                                                                                                                                       | SW REFERENCE NO.: 629 COMBO ASSEMBLY |                  |       |
|-------------|--------------------------------------|---------------------------------------------------------------------------------------------------------------------------------------|--------------------------------------|------------------|-------|
|             | COMBINATION                          | D-SUB                                                                                                                                 | DRAWN: C.B                           | DATE: JAN. 01/20 | 19    |
|             |                                      |                                                                                                                                       | CHECKED:                             | DATE:            |       |
| то          | EDAC INC                             | THESE DRAWINGS AND SPECIFICATIONS<br>ARE THE PROPERTY OF EDAC INCAND                                                                  | SCALE: (IN C.A.D. 1:1)               | SHEET 1 OF       | 2     |
| VES<br>NCY. | YOUR CONNECTION TO QUALITY & SERVICE | SHALL NOT BE REPRODUCED, OR COPIED<br>OR USED AS THE BASIS FOR THE<br>MANUFACTURE OR SALE OF APPARATUS<br>WITHOUT WRITTEN PERMISSION. | DRAWING NUMBER: 629-8W8-250-2N6      |                  | ISSUE |
|             |                                      |                                                                                                                                       | PART NUMBER: 629-8W8                 | -250-2N6         | 1     |