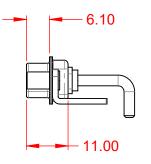

.XX ±0.13 .XXX ±0.05









NOTES:

MATERIAL: HOUSING: SHELL: CONTACT:

THERMOPLASTIC POLYESTER, UL94V-0 STEEL, NICKEL PLATED COPPER ALLOY, GOLD FLASH PLATED



| OPERATING TEMPERATURE:                                       | -55°C ~ 125°C               |
|--------------------------------------------------------------|-----------------------------|
| POWER/CO-AX CONTACT RATING:<br>(IF PRESENT)                  | 20A (CURRENT)               |
| SIGNAL CONTACT CURRENT RATING:<br>SIGNAL CONTACT RESISTANCE: | 5A PER CONTACT<br>10mΩ MAX. |
| INSULATOR RESISTANCE:<br>DIELECTRIC                          | 5000MΩ min.                 |

WITHSTANDING VOLTAGE: 1000V AC rms



|             |                                      |