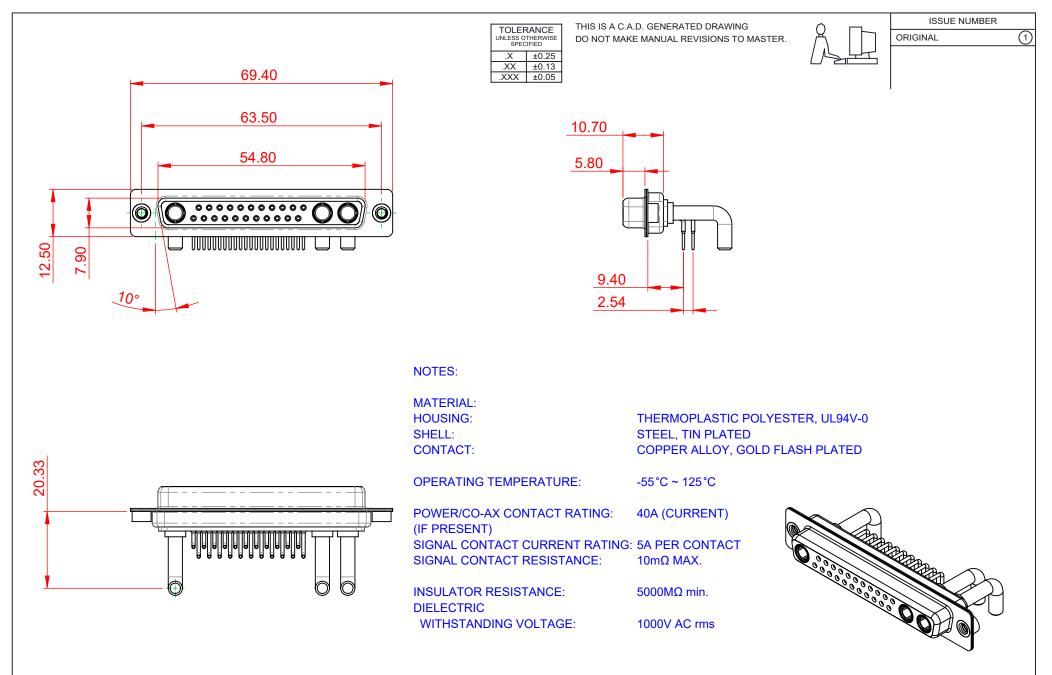

|                    | COMBINATION D-SUB                      |                                                                                                                                                                                                                |                | SW REFERENCE NO.: 630 COMBO ASSEMBLY |          |                    |       |   |  |
|--------------------|----------------------------------------|----------------------------------------------------------------------------------------------------------------------------------------------------------------------------------------------------------------|----------------|--------------------------------------|----------|--------------------|-------|---|--|
|                    |