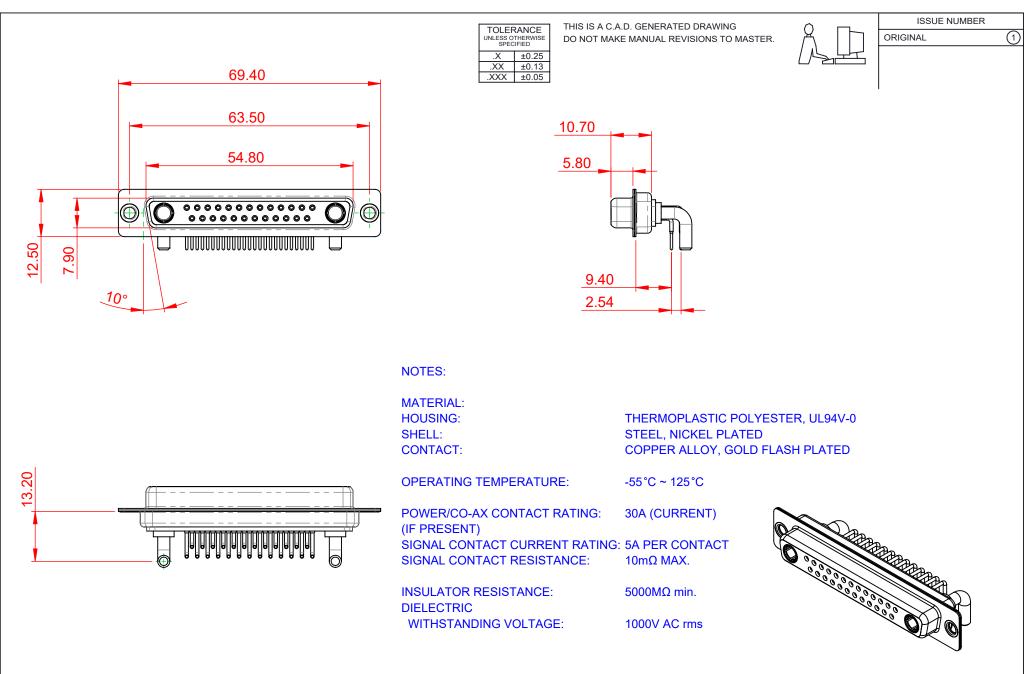

| COMBINATION D-SUB                                                              |                                                                                                                                                                                                                | SW REFERENCE NO.: 630 COMBO ASSEMBLY |                  |       |
|--------------------------------------------------------------------------------|----------------------------------------------------------------------------------------------------------------------------------------------------------------------------------------------------------------|--------------------------------------|------------------|-------|
|                                                                                |                                                                                                                                                                                                                | DRAWN: C.B                           | DATE: JAN. 01/20 | 19    |
|                                                                                |                                                                                                                                                                                                                | CHECKED:                             | DATE:            |       |
| EDAC INC<br>TORONTO, ONTARIO<br>CANADA<br>YOUR CONNECTION TO QUALITY & SERVICE | THESE DRAWINGS AND SPECIFICATIONS<br>ARE THE PROPERTY OF EDAC INC.,AND<br>SHALL NOT BE REPRODUCED,OR COPIED<br>OR USED AS THE BASIS FOR THE<br>MANUFACTURE OR SALE OF APPARATUS<br>WITHOUT WRITTEN PERMISSION. | SCALE: (IN C.A.D. 1:1)               | SHEET 1 OF       | 2     |
|                                                                                |                                                                                                                                                                                                                | DRAWING NUMBER: 630-27W2240-3N1      |                  | ISSUE |
|                                                                                |                                                                                                                                                                                                                | PART NUMBER: 630-27W2                | 2240-3N1         | 1     |