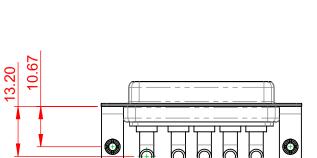

INSULATOR RESISTANCE: DIELECTRIC WITHSTANDING VOLTAGE: 5000MΩ min.

-55°C ~ 125°C

1000V AC rms

|   | COMBINATION D-SUB                                                              |                                                                                                                                                                                                                | SW REFERENCE NO.: 630 COMBO ASSEMBLY |                  |       |
|---|--------------------------------------------------------------------------------|----------------------------------------------------------------------------------------------------------------------------------------------------------------------------------------------------------------|--------------------------------------|------------------|-------|
|   |                                                                                |                                                                                                                                                                                                                | DRAWN: C.B                           | DATE: JAN. 01/20 | 19    |
|   |                                                                                |                                                                                                                                                                                                                | CHECKED:                             | DATE:            |       |
| Y | EDAC INC<br>TORONTO, ONTARIO<br>CANADA<br>YOUR CONNECTION TO QUALITY & SERVICE | THESE DRAWINGS AND SPECIFICATIONS<br>ARE THE PROPERTY OF EDAC INC.,AND<br>SHALL NOT BE REPRODUCED,OR COPIED<br>OR USED AS THE BASIS FOR THE<br>MANUFACTURE OR SALE OF APPARATUS<br>WITHOUT WRITTEN PERMISSION. | SCALE: (IN C.A.D. 1:1)               | SHEET 1 OF       | 2     |
|   |                                                                                |                                                                                                                                                                                                                | DRAWING NUMBER: 630-5W5-240-4TB      |                  | ISSUE |
|   |                                                                                |                                                                                                                                                                                                                | PART NUMBER: 630-5W5                 | -240-4TB         | 1     |