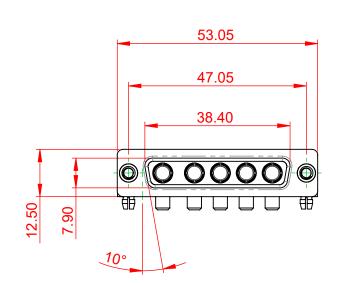

INSULATOR RESISTANCE: DIELECTRIC WITHSTANDING VOLTAGE: 5000MΩ min.

-55°C ~ 125°C

1000V AC rms

|   | COMBINATION D-SUB                                                              |                                                                                                                                                                                                                | SW REFERENCE NO.: 630 COMBO ASSEMBLY |                  |       |
|---|--------------------------------------------------------------------------------|----------------------------------------------------------------------------------------------------------------------------------------------------------------------------------------------------------------|--------------------------------------|------------------|-------|
|   |                                                                                |                                                                                                                                                                                                                | DRAWN: C.B                           | DATE: JAN. 01/20 | 19    |
|   |                                                                                |                                                                                                                                                                                                                | CHECKED:                             | DATE:            |       |
| Y | EDAC INC<br>TORONTO, ONTARIO<br>CANADA<br>YOUR CONNECTION TO QUALITY & SERVICE | THESE DRAWINGS AND SPECIFICATIONS<br>ARE THE PROPERTY OF EDAC INC.,AND<br>SHALL NOT BE REPRODUCED,OR COPIED<br>OR USED AS THE BASIS FOR THE<br>MANUFACTURE OR SALE OF APPARATUS<br>WITHOUT WRITTEN PERMISSION. | SCALE: (IN C.A.D. 1:1)               | SHEET 1 OF       | 2     |
|   |                                                                                |                                                                                                                                                                                                                | DRAWING NUMBER: 630-5W5-240-4TB      |                  | ISSUE |
|   |                                                                                |                                                                                                                                                                                                                | PART NUMBER: 630-5W5                 | -240-4TB         | 1     |