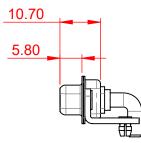

INSULATOR RESISTANCE: DIELECTRIC WITHSTANDING VOLTAGE: 5000MΩ min.

-55°C ~ 125°C

1000V AC rms

|   | COMBINATION D-SUB                                                              |                                                                                                                                                                                                                | SW REFERENCE NO.: 630 COMBO ASSEMBLY |                  |       |
|---|--------------------------------------------------------------------------------|----------------------------------------------------------------------------------------------------------------------------------------------------------------------------------------------------------------|--------------------------------------|------------------|-------|
|   |                                                                                |                                                                                                                                                                                                                | DRAWN: C.B                           | DATE: JAN. 01/20 | 19    |
|   |                                                                                |                                                                                                                                                                                                                | CHECKED:                             | DATE:            |       |
| Y | EDAC INC<br>TORONTO, ONTARIO<br>CANADA<br>YOUR CONNECTION TO QUALITY & SERVICE | THESE DRAWINGS AND SPECIFICATIONS<br>ARE THE PROPERTY OF EDAC INC.,AND<br>SHALL NOT BE REPRODUCED,OR COPIED<br>OR USED AS THE BASIS FOR THE<br>MANUFACTURE OR SALE OF APPARATUS<br>WITHOUT WRITTEN PERMISSION. | SCALE: (IN C.A.D. 1:1)               | SHEET 1 OF       | 2     |
|   |                                                                                |                                                                                                                                                                                                                | DRAWING NUMBER: 630-5W5-240-4TB      |                  | ISSUE |
|   |                                                                                |                                                                                                                                                                                                                | PART NUMBER: 630-5W5                 | -240-4TB         | 1     |