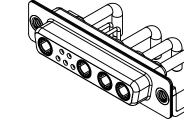

**INSULATOR RESISTANCE:** DIELECTRIC WITHSTANDING VOLTAGE:

|  | COMBINATION D-SUB                                                              |                                                                                                                                                                                                                | SW REFERENCE NO.: 630 COMBO ASSEMBLY |                  |       |
|--|--------------------------------------------------------------------------------|----------------------------------------------------------------------------------------------------------------------------------------------------------------------------------------------------------------|--------------------------------------|------------------|-------|
|  |                                                                                |                                                                                                                                                                                                                | DRAWN: C.B                           | DATE: JAN. 01/20 | 19    |
|  |                                                                                |                                                                                                                                                                                                                | CHECKED:                             | DATE:            |       |
|  | EDAC INC<br>TORONTO, ONTARIO<br>CANADA<br>YOUR CONNECTION TO QUALITY & SERVICE | THESE DRAWINGS AND SPECIFICATIONS<br>ARE THE PROPERTY OF EDAC INC.,AND<br>SHALL NOT BE REPRODUCED,OR COPIED<br>OR USED AS THE BASIS FOR THE<br>MANUFACTURE OR SALE OF APPARATUS<br>WITHOUT WRITTEN PERMISSION. | SCALE: (IN C.A.D. 1:1)               | SHEET 1 OF       | 2     |
|  |                                                                                |                                                                                                                                                                                                                | DRAWING NUMBER: 630-9W4-650-2NB      |                  | ISSUE |
|  |                                                                                |                                                                                                                                                                                                                | PART NUMBER: 630-9W4                 | -650-2NB         | 1     |