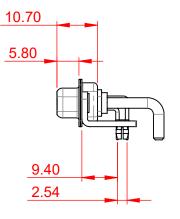

**INSULATOR RESISTANCE:** DIELECTRIC WITHSTANDING VOLTAGE:

|  | COMBINATION D-SUB                                                              |                                                                                                                                                                                                                | SW REFERENCE NO.: 630 COMBO ASSEMBLY |                  |       |
|--|--------------------------------------------------------------------------------|----------------------------------------------------------------------------------------------------------------------------------------------------------------------------------------------------------------|--------------------------------------|------------------|-------|
|  |                                                                                |                                                                                                                                                                                                                | DRAWN: C.B                           | DATE: JAN. 01/20 | 19    |
|  |                                                                                |                                                                                                                                                                                                                | CHECKED:                             | DATE:            |       |
|  | EDAC INC<br>TORONTO, ONTARIO<br>CANADA<br>YOUR CONNECTION TO QUALITY & SERVICE | THESE DRAWINGS AND SPECIFICATIONS<br>ARE THE PROPERTY OF EDAC INC.,AND<br>SHALL NOT BE REPRODUCED,OR COPIED<br>OR USED AS THE BASIS FOR THE<br>MANUFACTURE OR SALE OF APPARATUS<br>WITHOUT WRITTEN PERMISSION. | SCALE: (IN C.A.D. 1:1)               | SHEET 1 OF       | 2     |
|  |                                                                                |                                                                                                                                                                                                                | DRAWING NUMBER: 630-9W4-650-2NB      |                  | ISSUE |
|  |                                                                                |                                                                                                                                                                                                                | PART NUMBER: 630-9W4                 | -650-2NB         | 1     |