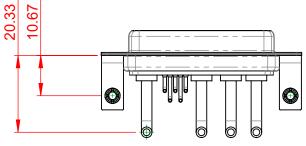

**INSULATOR RESISTANCE:** DIELECTRIC WITHSTANDING VOLTAGE:

|  | COMBINATION D-SUB                                                              |                                                                                                                                                                                                                | SW REFERENCE NO.: 630 COMBO ASSEMBLY |                  |       |
|--|--------------------------------------------------------------------------------|----------------------------------------------------------------------------------------------------------------------------------------------------------------------------------------------------------------|--------------------------------------|------------------|-------|
|  |                                                                                |                                                                                                                                                                                                                | DRAWN: C.B                           | DATE: JAN. 01/20 | 19    |
|  |                                                                                |                                                                                                                                                                                                                | CHECKED:                             | DATE:            |       |
|  | EDAC INC<br>TORONTO, ONTARIO<br>CANADA<br>YOUR CONNECTION TO QUALITY & SERVICE | THESE DRAWINGS AND SPECIFICATIONS<br>ARE THE PROPERTY OF EDAC INC.,AND<br>SHALL NOT BE REPRODUCED,OR COPIED<br>OR USED AS THE BASIS FOR THE<br>MANUFACTURE OR SALE OF APPARATUS<br>WITHOUT WRITTEN PERMISSION. | SCALE: (IN C.A.D. 1:1)               | SHEET 1 OF       | 2     |
|  |                                                                                |                                                                                                                                                                                                                | DRAWING NUMBER: 630-9W4-650-2NB      |                  | ISSUE |
|  |                                                                                |                                                                                                                                                                                                                | PART NUMBER: 630-9W4                 | -650-2NB         | 1     |