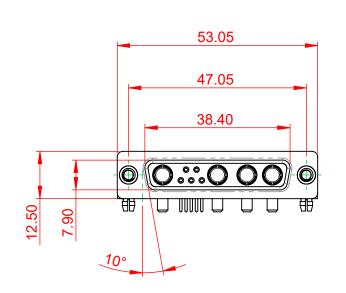

**INSULATOR RESISTANCE:** DIELECTRIC WITHSTANDING VOLTAGE:

|  | COMBINATION D-SUB                                                              |                                                                                                                                                                                                                | SW REFERENCE NO.: 630 COMBO ASSEMBLY |                  |       |
|--|--------------------------------------------------------------------------------|----------------------------------------------------------------------------------------------------------------------------------------------------------------------------------------------------------------|--------------------------------------|------------------|-------|
|  |                                                                                |                                                                                                                                                                                                                | DRAWN: C.B                           | DATE: JAN. 01/20 | 19    |
|  |                                                                                |                                                                                                                                                                                                                | CHECKED:                             | DATE:            |       |
|  | EDAC INC<br>TORONTO, ONTARIO<br>CANADA<br>YOUR CONNECTION TO QUALITY & SERVICE | THESE DRAWINGS AND SPECIFICATIONS<br>ARE THE PROPERTY OF EDAC INC.,AND<br>SHALL NOT BE REPRODUCED,OR COPIED<br>OR USED AS THE BASIS FOR THE<br>MANUFACTURE OR SALE OF APPARATUS<br>WITHOUT WRITTEN PERMISSION. | SCALE: (IN C.A.D. 1:1)               | SHEET 1 OF       | 2     |
|  |                                                                                |                                                                                                                                                                                                                | DRAWING NUMBER: 630-9W4-650-2NB      |                  | ISSUE |
|  |                                                                                |                                                                                                                                                                                                                | PART NUMBER: 630-9W4                 | -650-2NB         | 1     |