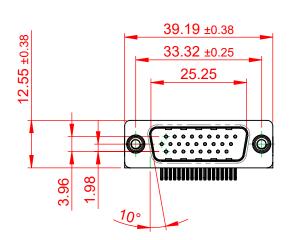

**DIELECTRIC** 

WITHSTANDING VOLTAGE: 1000V AC rms

| 633 SERIES D-SUB CONNECTOR                                                                        |                                                                                                                                    | SW REFERENCE NO.: 633 ASSEMBLY |                    |       |
|---------------------------------------------------------------------------------------------------|------------------------------------------------------------------------------------------------------------------------------------|--------------------------------|--------------------|-------|
|                                                                                                   |                                                                                                                                    | DRAWN: C.B                     | DATE: AUG. 01/2018 |       |
|                                                                                                   |                                                                                                                                    | CHECKED:                       | DATE:              |       |
| EDAC INC                                                                                          | THESE DRAWINGS AND SPECIFICATIONS ARE THE PROPERTY OF EDAC INC.,AND SHALL NOT BE REPRODUCED,OR COPIED OR USED AS THE BASIS FOR THE | SCALE: (IN C.A.D. 1:1)         | SHEET 1 OF         | 1     |
| TORONTO, ONTARIO CANADA                                                                           |                                                                                                                                    | DRAWING NUMBER: 633-026-3      | 363-510            | ISSUE |
| YOUR CONNECTION TO QUALITY & SERVICE MANUFACTURE OR SALE OF APPARATUS WITHOUT WRITTEN PERMISSION. |                                                                                                                                    | PART NUMBER: 633-026-3         | 363-510            | 1     |