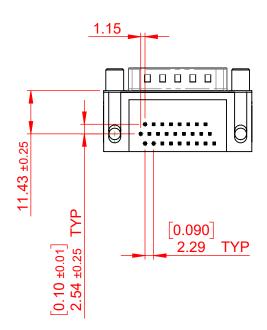

**DIELECTRIC** 

WITHSTANDING VOLTAGE: 1000V AC rms

| 633 SERIES D-SUB CONNECTOR                                                                        |                                                                                                                                    | SW REFERENCE NO.: 633 ASSEMBLY |                    |       |
|---------------------------------------------------------------------------------------------------|------------------------------------------------------------------------------------------------------------------------------------|--------------------------------|--------------------|-------|
|                                                                                                   |                                                                                                                                    | DRAWN: C.B                     | DATE: AUG. 01/2018 |       |
|                                                                                                   |                                                                                                                                    | CHECKED:                       | DATE:              |       |
| EDAC INC                                                                                          | THESE DRAWINGS AND SPECIFICATIONS ARE THE PROPERTY OF EDAC INC.,AND SHALL NOT BE REPRODUCED,OR COPIED OR USED AS THE BASIS FOR THE | SCALE: (IN C.A.D. 1:1)         | SHEET 1 OF         | 1     |
| TORONTO, ONTARIO CANADA                                                                           |                                                                                                                                    | DRAWING NUMBER: 633-026-3      | 363-510            | ISSUE |
| YOUR CONNECTION TO QUALITY & SERVICE MANUFACTURE OR SALE OF APPARATUS WITHOUT WRITTEN PERMISSION. |                                                                                                                                    | PART NUMBER: 633-026-3         | 363-510            | 1     |