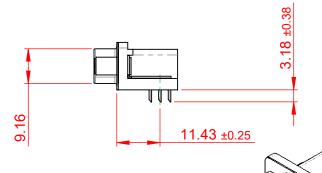

**DIELECTRIC** 

WITHSTANDING VOLTAGE: 1000V AC rms

| 633 SERIES D-SUB CONNECTOR                                                                        |                                                                                                                                    | SW REFERENCE NO.: 633 ASSEMBLY |                    |       |
|---------------------------------------------------------------------------------------------------|------------------------------------------------------------------------------------------------------------------------------------|--------------------------------|--------------------|-------|
|                                                                                                   |                                                                                                                                    | DRAWN: C.B                     | DATE: AUG. 01/2018 |       |
|                                                                                                   |                                                                                                                                    | CHECKED:                       | DATE:              |       |
| EDAC INC                                                                                          | THESE DRAWINGS AND SPECIFICATIONS ARE THE PROPERTY OF EDAC INC.,AND SHALL NOT BE REPRODUCED,OR COPIED OR USED AS THE BASIS FOR THE | SCALE: (IN C.A.D. 1:1)         | SHEET 1 OF         | 1     |
| TORONTO, ONTARIO CANADA                                                                           |                                                                                                                                    | DRAWING NUMBER: 633-026-3      | 363-510            | ISSUE |
| YOUR CONNECTION TO QUALITY & SERVICE MANUFACTURE OR SALE OF APPARATUS WITHOUT WRITTEN PERMISSION. |                                                                                                                                    | PART NUMBER: 633-026-3         | 363-510            | 1     |