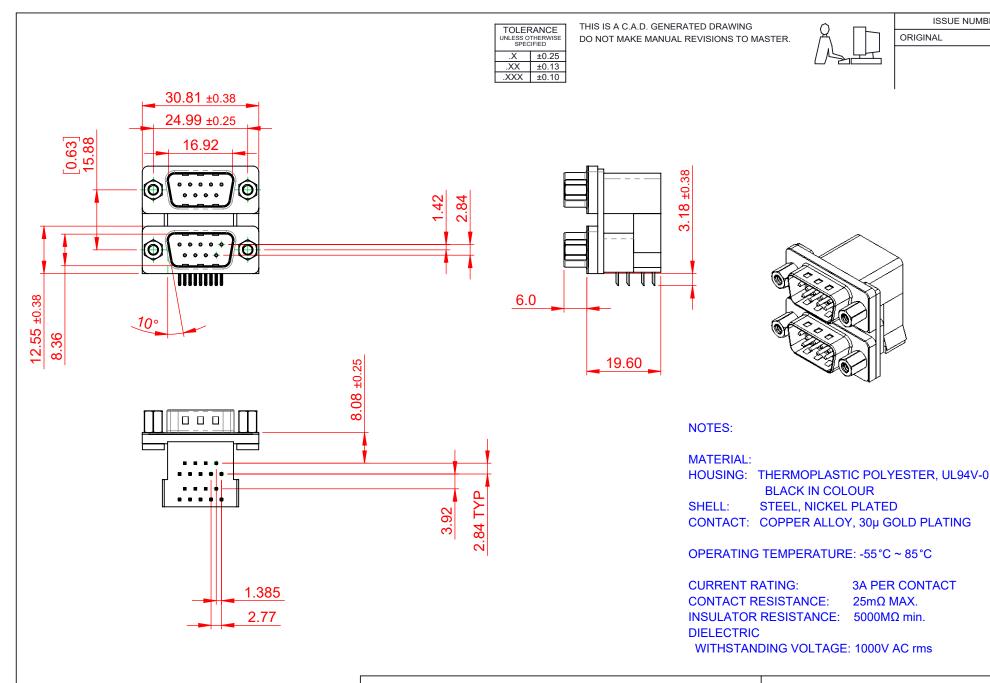

661 SERIES D-SUB CONNECTOR

YOUR CONNECTION TO QUALITY & SERVICE

EDAC INC TORONTO, ONTARIO CANADA

THESE DRAWINGS AND SPECIFICATIONS ARE THE PROPERTY OF EDAC INC..AND SHALL NOT BE REPRODUCED,OR COPIED OR USED AS THE BASIS FOR THE MANUFACTURE OR SALE OF APPARATUS WITHOUT WRITTEN PERMISSION.

ISSUE NUMBER

DRAWING NUMBER: 661-009-664-003 ISSUE PART NUMBER: 661-009-664-003

THIS SERIES FULLY CONFORMS TO THE EUROPEAN UNION DIRECTIVES 2011/65/EU FOR RoHS COMPLIANCY.