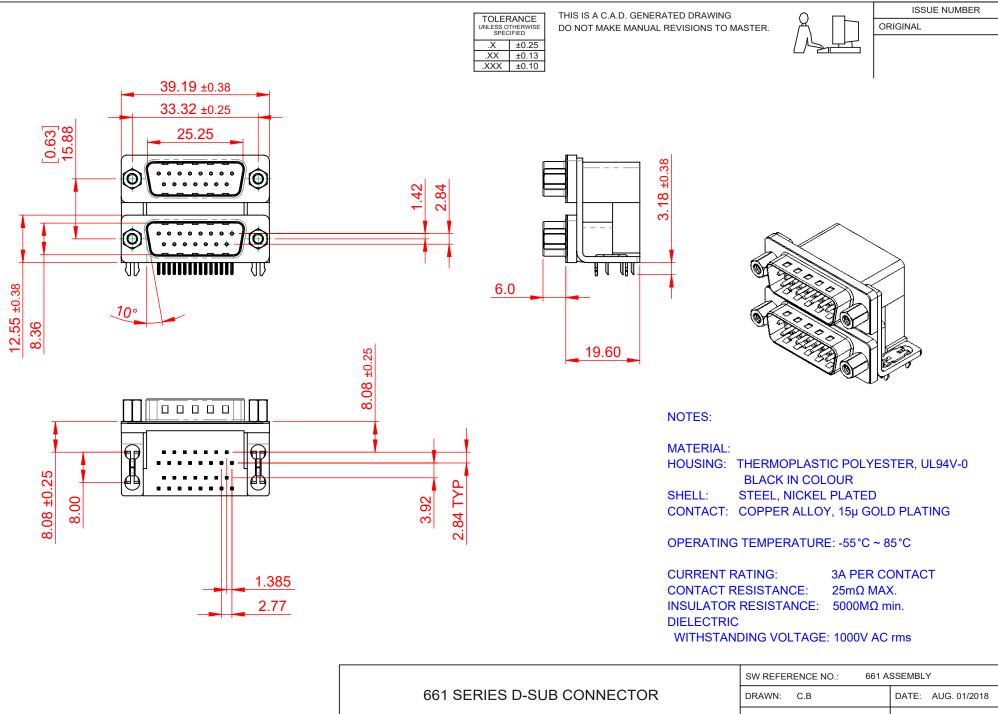

| SW REFERENCE NO.: 661 ASSEMBLY  |                    |
|---------------------------------|--------------------|
| DRAWN: C.B                      | DATE: AUG. 01/2018 |
| CHECKED:                        | DATE:              |
| SCALE: 1:1                      | SHEET 1 OF 1       |
| DRAWING NUMBER: 661-015-364-033 |                    |

DRAWING NUMBER: 001-010-304-033 PART NUMBER: 661-015-364-033