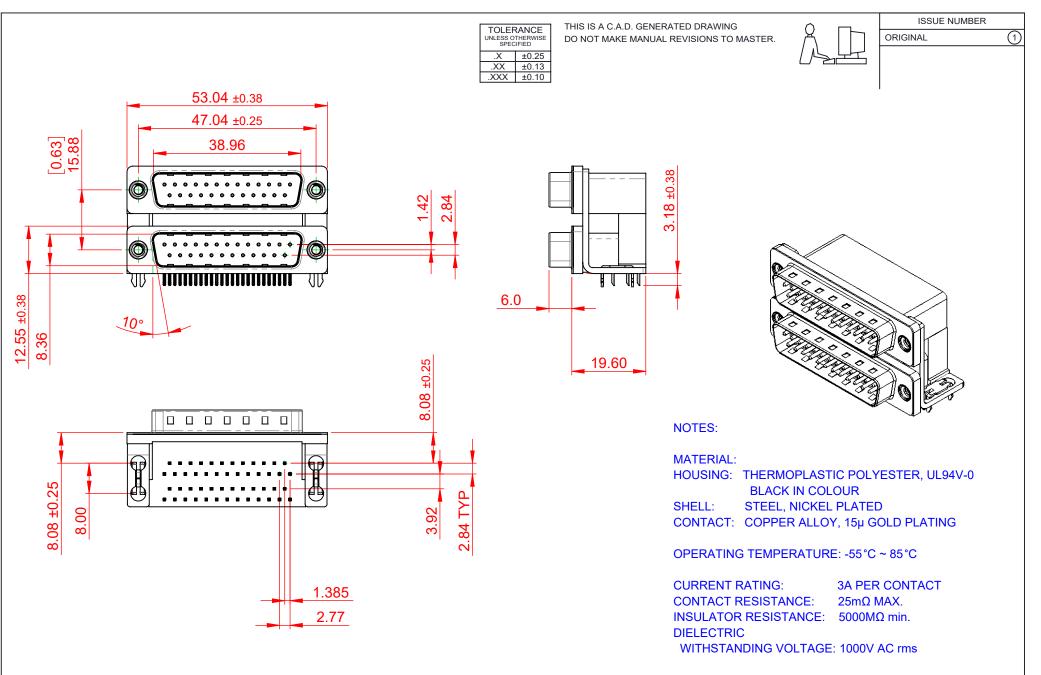

|                                                                      |                                                                                |                                                                                                                                                                                                                | İ                               |                  |       |
|----------------------------------------------------------------------|--------------------------------------------------------------------------------|----------------------------------------------------------------------------------------------------------------------------------------------------------------------------------------------------------------|---------------------------------|------------------|-------|
|                                                                      |                                                                                |                                                                                                                                                                                                                | SW REFERENCE NO.: 661 ASSEMBLY  |                  |       |
|                                                                      | 661 SERIES D-SUB CONNECTOR                                                     |                                                                                                                                                                                                                | DRAWN: C.B                      | DATE: AUG. 01/20 | 018   |
|                                                                      |                                                                                |                                                                                                                                                                                                                | CHECKED:                        | DATE:            |       |
| S FULLY CONFORMS TO<br>PEAN UNION DIRECTIVES<br>FOR RoHS COMPLIANCY. | EDAC INC<br>TORONTO, ONTARIO<br>CANADA<br>YOUR CONNECTION TO QUALITY & SERVICE | THESE DRAWINGS AND SPECIFICATIONS<br>ARE THE PROPERTY OF EDAC INC.,AND<br>SHALL NOT BE REPRODUCED,OR COPIED<br>OR USED AS THE BASIS FOR THE<br>MANUFACTURE OR SALE OF APPARATUS<br>WITHOUT WRITTEN PERMISSION. | SCALE: 1:1                      | SHEET 1 OF       | 1     |
|                                                                      |                                                                                |                                                                                                                                                                                                                | DRAWING NUMBER: 661-025-364-032 |                  | ISSUE |
|                                                                      |                                                                                |                                                                                                                                                                                                                | PART NUMBER: 661-025-           | 364-032          | 1     |