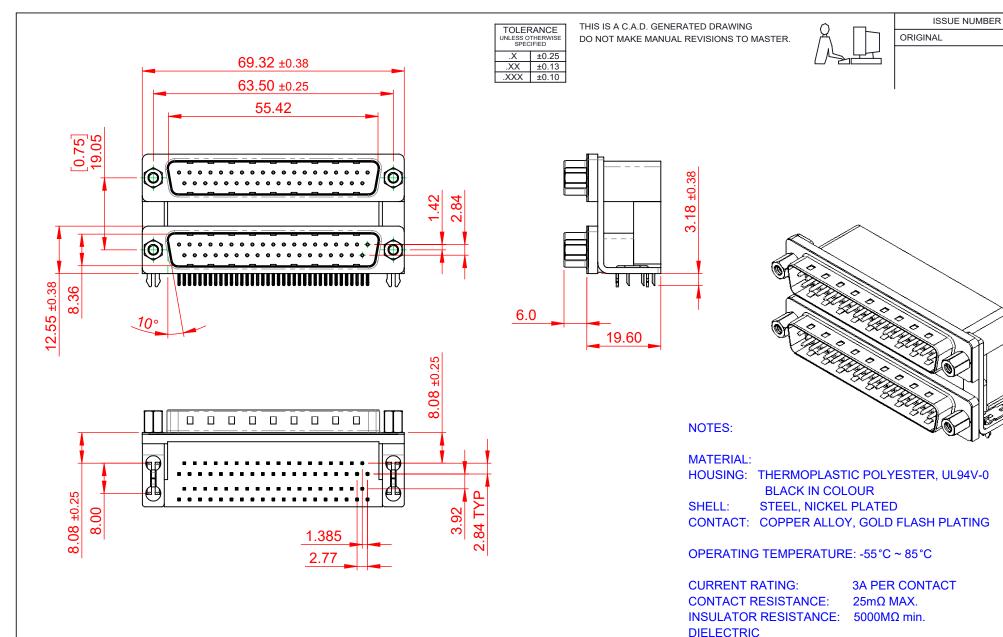

661 SERIES D-SUB CONNECTOR

YOUR CONNECTION TO QUALITY & SERVICE

**EDAC INC** TORONTO, ONTARIO CANADA

THESE DRAWINGS AND SPECIFICATIONS ARE THE PROPERTY OF EDAC INC..AND SHALL NOT BE REPRODUCED, OR COPIED OR USED AS THE BASIS FOR THE MANUFACTURE OR SALE OF APPARATUS WITHOUT WRITTEN PERMISSION.

661-037-264-036

WITHSTANDING VOLTAGE: 1000V AC rms

PART NUMBER:

THIS SERIES FULLY CONFORMS TO THE EUROPEAN UNION DIRECTIVES 2011/65/EU FOR RoHS COMPLIANCY.