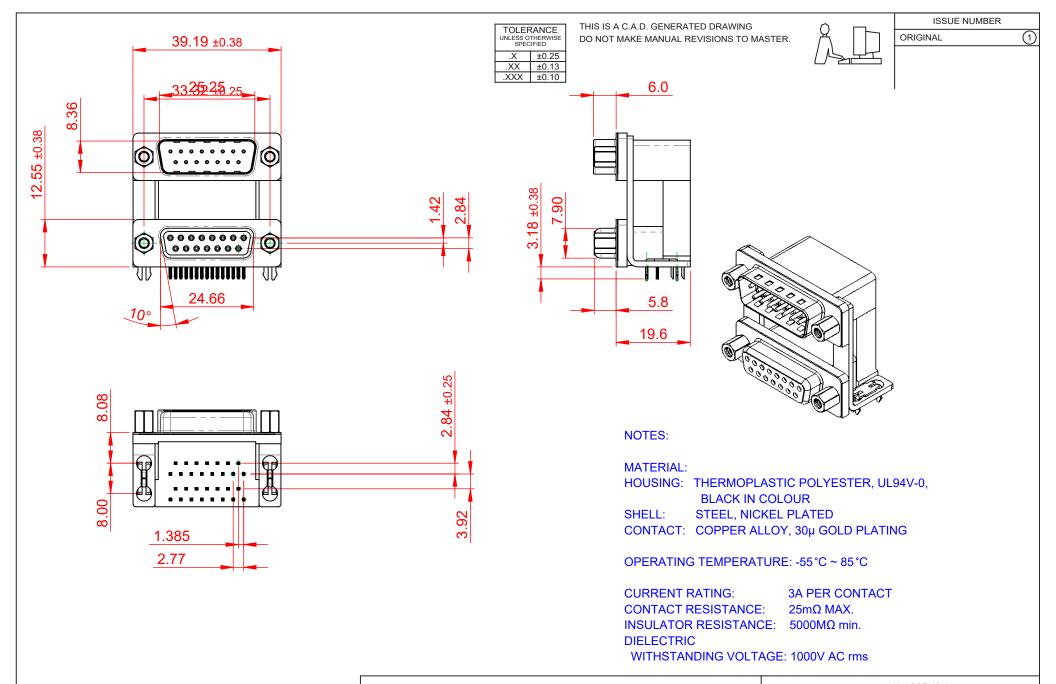

THIS SERIES FULLY CONFORMS TO THE EUROPEAN UNION DIRECTIVES 2011/65/EU FOR RoHS COMPLIANCY.

**EDAC INC** TORONTO, ONTARIO CANADA

663 SERIES D-SUB CONNECTOR

THESE DRAWINGS AND SPECIFICATIONS ARE THE PROPERTY OF EDAC INC..AND SHALL NOT BE REPRODUCED, OR COPIED OR USED AS THE BASIS FOR THE MANUFACTURE OR SALE OF APPARATUS WITHOUT WRITTEN PERMISSION.

DRAWING NUMBER: 663-015-664-039 ISSUE PART NUMBER: 663-015-664-039