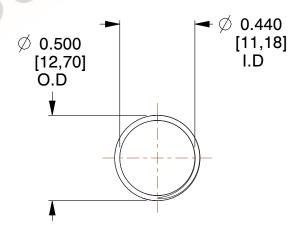

## **NOTES:**

1. Material : Music Wire 2. Finish : Glod Irridite

3. Ends: Closed and Ground

4. Total Coils: 10.000

Sugg. Max. Deflection: 0.810 (in)
 Sugg. Max. Load: 2.300 (lbs)

7. All Drawing Dimensions are in Inches [mm]