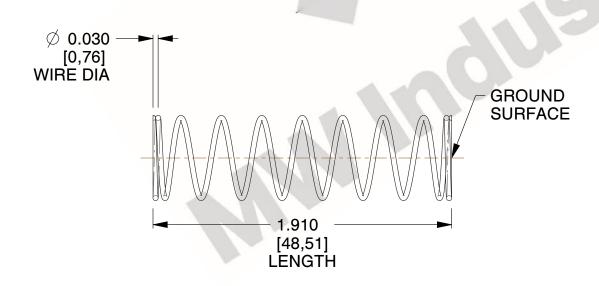

## **NOTES:**

1. Material : Music Wire 2. Finish : Glod Irridite

3. Ends: Closed and Ground

4. Total Coils: 10.000

Sugg. Max. Deflection: 0.810 (in)
 Sugg. Max. Load: 2.300 (lbs)

7. All Drawing Dimensions are in Inches [mm]