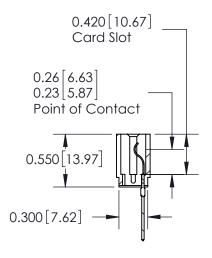

ORIGINAL

Contact Information
540-Wire Wrap, Regular Point - Tail LG.=.560(14.22)
.156" (3.96mm) Contact Spacing x .200" (5.08mm) Row Spacing