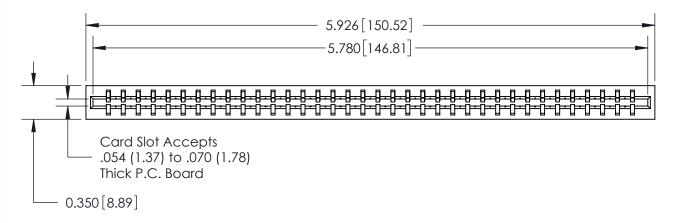

ORIGINAL

Contact Information
540-Wire Wrap, Regular Point - Tail LG.=.560(14.22)
.156" (3.96mm) Contact Spacing x .200" (5.08mm) Row Spacing