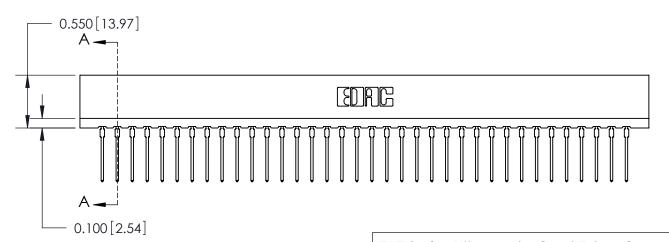

## SECTION A-A

717 Series Ultra-Mate Card Edge Connector - Press Fit

Part Number: 717-036-540-101

YOUR CONNECTION TO QUALITY & SERVICE

**EDAC INC** TORONTO, ONTARIO CANADA

THESE DRAWINGS AND SPECIFICATIONS ARE THE PROPERTY OF EDAC INC., AND SHALL NOT BE REPRODUCED, OR COPIED OR USED AS THE BASIS FOR THE MANUFACTURE OR SALE OF APPARATUS WITHOUT WRITTEN PERMISSION.