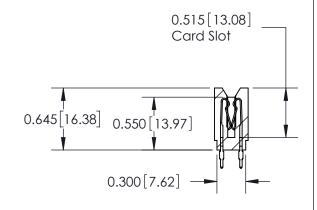

**SECTION A-A** 

737 Series Ultra-Mate Card Edge Connector - Press Fit

Part Number: 737-056-560-206

YOUR CONNECTION TO QUALITY & SERVICE

**EDAC INC** TORONTO, ONTARIO CANADA

THESE DRAWINGS AND SPECIFICATIONS ARE THE PROPERTY OF EDAC INC.,AND SHALL NOT BE REPRODUCED, OR COPIED OR USED AS THE BASIS FOR THE MANUFACTURE OR SALE OF APPARATUS WITHOUT WRITTEN PERMISSION.