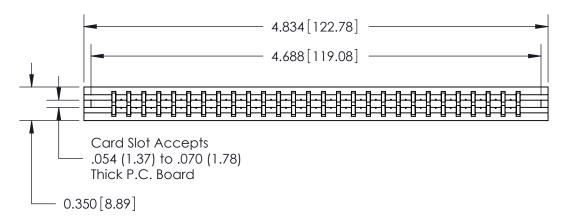

THIS IS A C.A.D. GENERATED DRAWING DO NOT MAKE MANUAL REVISIONS TO MASTER.

ISSUE NUMBER

ORIGINAL

Contact Information
560-Make Before Break (MBB) - Tail LG.=.190(4.83)
.156" (3.96mm) Contact Spacing x .200" (5.08mm) Row Spacing

**SECTION A-A** 

737 Series Ultra-Mate Card Edge Connector - Press Fit

Part Number: 737-056-560-206

YOUR CONNECTION TO QUALITY & SERVICE

**EDAC INC** TORONTO, ONTARIO CANADA

THESE DRAWINGS AND SPECIFICATIONS ARE THE PROPERTY OF EDAC INC.,AND SHALL NOT BE REPRODUCED, OR COPIED OR USED AS THE BASIS FOR THE MANUFACTURE OR SALE OF APPARATUS WITHOUT WRITTEN PERMISSION.