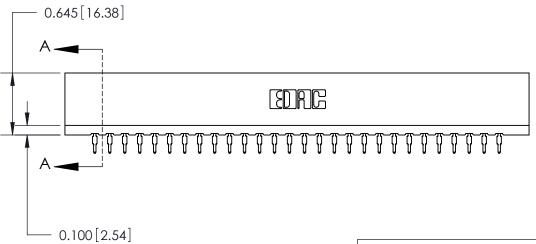

**SECTION A-A** 

737 Series Ultra-Mate Card Edge Connector - Press Fit

Part Number: 737-056-560-206

YOUR CONNECTION TO QUALITY & SERVICE

**EDAC INC** TORONTO, ONTARIO CANADA

THESE DRAWINGS AND SPECIFICATIONS ARE THE PROPERTY OF EDAC INC.,AND SHALL NOT BE REPRODUCED, OR COPIED OR USED AS THE BASIS FOR THE MANUFACTURE OR SALE OF APPARATUS WITHOUT WRITTEN PERMISSION.