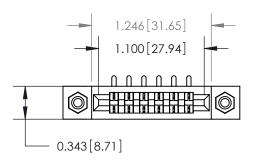

## **Mounting Option**

#4-40 Unified Threaded Inserts

## **Contact Detail**

90 Degree Bend (Code 521 Contacts)

.156 [3.96] Contact Spacing x .200 [5.08] Row Spacing