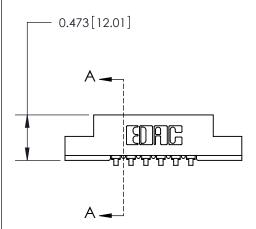

## **See Accompanying Page for:**

**Contact Bend Details** 

SECTION A-A

.175 [4.45] Point of Contact (Measured from bottom of Card Slot) Card Slot Accepts .054 [1.37] to .070 [1.78] Thick P.C. Board

| 807/857 Series High Temp Card Edge Connector |
|----------------------------------------------|
| Part Number: 807-006-453-108                 |