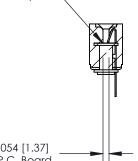

**Mounting Option** 

.116 (2.95) I.D. Floating Eyelets

Card Slot Accepts .054 [1.37] to .070 [1.78] Thick P.C. Board

**See Accompanying Page for:** 

**Contact Bend Details** 

| 807/857 Series Hig           | h Temp Card Edge Connector |
|------------------------------|----------------------------|
| Part Number: 807-014-405-103 |                            |