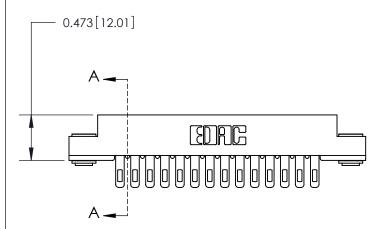

## **Contact Detail**

Wire Hole .087x.013(2.21x0.33) - Tail LG=.282(7.16) .156 [3.96] Contact Spacing x .200 [5.08] Row Spacing

**SECTION A-A** 

.095 [2.41] Point of Contact (Measured from bottom of Card Slot)