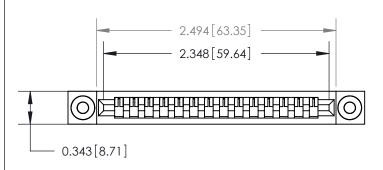

Card Slot Accepts .054 [1.37] to .070 [1.78] Thick P.C. Board

**See Accompanying Page for:** 

**Contact Bend Details** 

| 807/857 Series Hig           | h Temp Card Edge Connector |
|------------------------------|----------------------------|
| Part Number: 807-014-405-103 |                            |