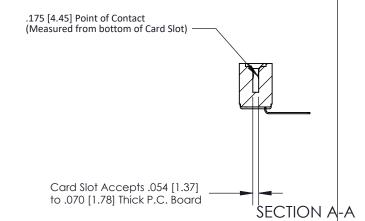

**Mounting Option** .156 (3.96) Dia. Mounting Holes **Contact Detail** 90 Degree Bend (Code 541 Contacts) .156 [3.96] Contact Spacing x .200 [5.08] Row Spacing 2.806 [71.27] - 0.343[8.71] - 0.473[12.01]