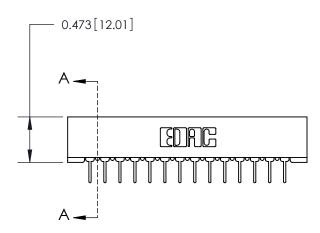

## **Contact Detail**

PC Tail .023x.013(0.58x0.33) - Tail LG=.213(5.41) .156 [3.96] Contact Spacing x .200 [5.08] Row Spacing

2.494[63.35] -2.348 [59.64] -0.343[8.71]

**SECTION A-A** 

.095 [2.41] Point of Contact (Measured from bottom of Card Slot)