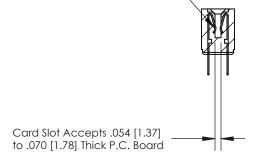

## **Contact Detail**

PC Tail .023x.013(0.58x0.33) - Tail LG=.213(5.41) .156 [3.96] Contact Spacing x .200 [5.08] Row Spacing

2.494[63.35] -2.348 [59.64] -0.343[8.71]

**SECTION A-A** 

.095 [2.41] Point of Contact (Measured from bottom of Card Slot)