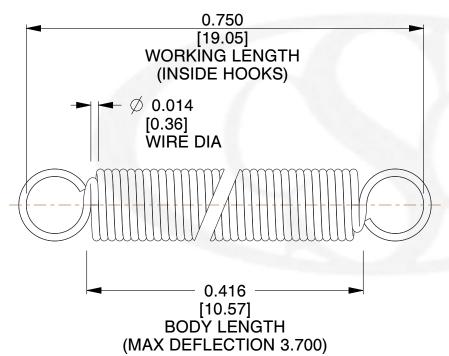

NOTES:

1. Material: Music Wire

2. Finish:

3. Sugg Max. Load : 0.550 (lbs)
4. Sugg Max. Deflection : 3.700 (in)

5. All Drawing Dimensions are in Inches [mm]

6. Coil Count

info@centuryspring.com

800.237.5225

3.000

SCALE

COMPONENT SPRINGS

ZZ3-11

UNIT
INCH [mm]
SHEET

EXTENSION SPRINGS

1 of 1