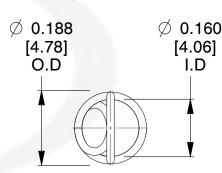

NOTES:

1. Material: Music Wire

2. Finish:

3. Sugg Max. Load : 0.550 (lbs)
4. Sugg Max. Deflection : 3.700 (in)

5. All Drawing Dimensions are in Inches [mm]

6. Coil Count



info@centuryspring.com

800.237.5225

This file and any associated information and specifications are provided for reference and evaluation purposes only, and is subject to change without notice. Century Spring makes no representations, warranties or guarantees as to the appropriateness, accuracy, completeness, or suitability for any purpose, of the file, information or specifications.

You are solely responsible for the use of the file, information or specifications.

This drawing is the property of Century Spring. It contains confidential, proprietary information that is Century Spring property. Do not disclose